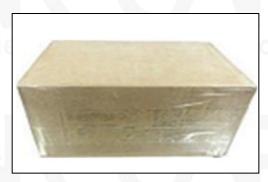

## 4.7. 0445110415 Fuel Injection Packing

**Domestic express packaging:** Usually wrapped in waterproof scotch tape, such as picture No.5.

**International express packaging:** Wrapped with waterproof yellow tape After wrapping the black protective film, such as picture No. 6.

A Minors are prohibited from using transparent tape, yellow tape, black wrapping protective film, and white wrapping protective film to avoid personal injury.

Pic No. 5 **Domestic Express Packaging:**Wrapped with Transparent tape