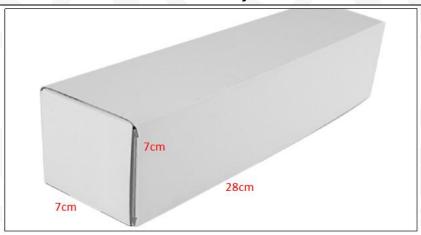

## (2) Fuel Injection Box Size

Pic No.1

| No. | Name               | Fuel Injection Package Size (cm) |
|-----|--------------------|----------------------------------|
| 1   | Fuel Injection Box | 28*7*7                           |