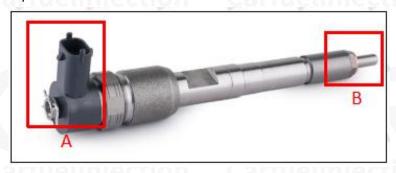

## 2.1. 0445110415 Fuel Injection Part Number Location

E.g.: The fuel injection part number see as follows

Pic No.3

| No. | Name                                    |  |  |
|-----|-----------------------------------------|--|--|
| A   | brand, logo, part number, series number |  |  |
| В   | nozzle part number                      |  |  |