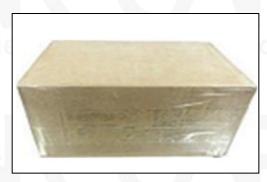

#### 4.7. 0445110412 Fuel Injection Packing

**Domestic express packaging:** Usually wrapped in waterproof scotch tape, such as picture No.5.

**International express packaging:** Wrapped with waterproof yellow tape After wrapping the black protective film, such as picture No. 6.

A Minors are prohibited from using transparent tape, yellow tape, black wrapping protective film, and white wrapping protective film to avoid personal injury.

Pic No. 5 **Domestic Express Packaging:**Wrapped with Transparent tape