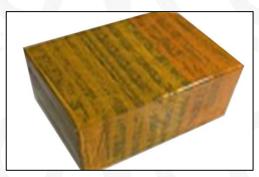

#### 4.7. 0445110412 Fuel Injection Packing

**Domestic express packaging:** Usually wrapped in waterproof scotch tape, such as picture No.5.

**International express packaging:** Wrapped with waterproof yellow tape After wrapping the black protective film, such as picture No. 6.

Website: www.carfuelinjection.com

Pic No. 6
International Express Packaging:
Wrapped with yellow tape after wrapping black protective film

© 2024 Shenzhen Shumatt Technology Co., Ltd

Pic No. 7

**Pallet Shipping:** Use pallet that meet export requirements, and use white wrapping protective film to wrap and bind with cable ties