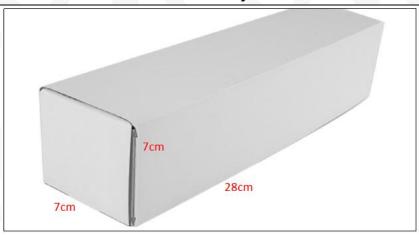

# (2) Fuel Injection Box Size

Pic No.1

|   | No. | Name               | Fuel Injection Package Size (cm) |  |  |
|---|-----|--------------------|----------------------------------|--|--|
| à | 1   | Fuel Injection Box | 28*7*7                           |  |  |