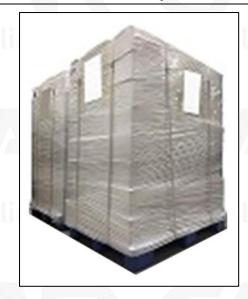

**Pallet Shipping:** Use fumigation free and recycling trays that meet export requirements, and use white wrapping protective film to wrap and bind with cable ties for the outside, such as picture No. 7, also, the products can be packaged according to customers' requirements.

Website: www.carfuelinjection.com

Pic No. 6
International Express Packaging:
Wrapped with yellow tape after wrapping black protective film

© 2024 Shenzhen Shumatt Technology Co., Ltd

Pic No. 7

**Pallet Shipping:** Use pallet that meet export requirements, and use white wrapping protective film to wrap and bind with cable ties