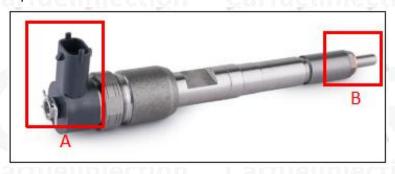

# 2.1. 0445110412 Fuel Injection Part Number Location

E.g.: The fuel injection part number see as follows

Pic No.3

| No. | Name                                    |  |  |
|-----|-----------------------------------------|--|--|
| A   | brand, logo, part number, series number |  |  |
| В   | nozzle part number                      |  |  |