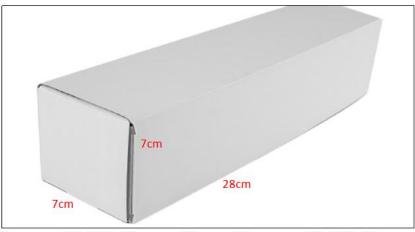

### 1.5. 0445110404 Fuel Injection Specifications and Dimensions

Fuel Injection Size: 21cm\*7 cm \*6cm = 882cm3 (L\*W\*H=V)

Fuel Injection Net Weight: 0.45kg

Gross Weight: 0.6kg

Fuel Injection Quality: China Made New
Package Size: 28cm\*7 cm \*7 cm = 1372 cm<sup>3</sup>

### (2) Fuel Injection Box Size

Pic No.1

| No. | Name               | Fuel Injection Package Size (cm) |
|-----|--------------------|----------------------------------|
| 1   | Fuel Injection Box | 28*7*7                           |