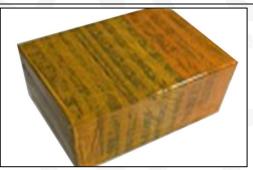

#### **4.7. 0445110404** Fuel Injection Packing

**Domestic express packaging:** Usually wrapped in waterproof scotch tape, such as picture No.5.

**International express packaging:** Wrapped with waterproof yellow tape After wrapping the black protective film, such as picture No. 6.

Pic No. 6
International Express Packaging:
Wrapped with yellow tape after wrapping black protective film

Pic No. 7

**Pallet Shipping:** Use pallet that meet export requirements, and use white wrapping protective film to wrap and bind with cable ties