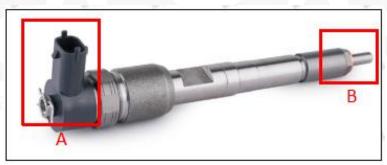

#### 2.1. 0445110404 Fuel Injection Part Number Location

E.g.: The fuel injection part number see as follows

Pic No.3

| No.                         | Name                                    |  |  |
|-----------------------------|-----------------------------------------|--|--|
| A                           | brand, logo, part number, series number |  |  |
| on Ca <sup>B</sup> fuelinie | nozzle part number                      |  |  |