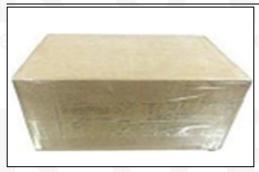

#### **4.7. 0445110404** Fuel Injection Packing

**Domestic express packaging:** Usually wrapped in waterproof scotch tape, such as picture No.5.

**International express packaging:** Wrapped with waterproof yellow tape After wrapping the black protective film, such as picture No. 6.

Minors are prohibited from using transparent tape, yellow tape, black wrapping protective film, and white wrapping protective film to avoid personal injury.

Pic No. 5 **Domestic Express Packaging:**Wrapped with Transparent tape