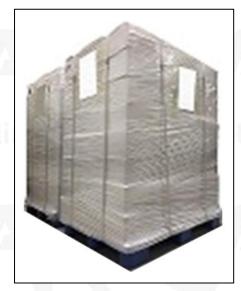

**Pallet Shipping:** Use fumigation free and recycling trays that meet export requirements, and use white wrapping protective film to wrap and bind with cable ties for the outside, such as picture No. 7, also, the products can be packaged according to customers' requirements.

Pic No. 6
International Express Packaging:
Wrapped with yellow tape after wrapping black protective film

Pic No. 7

**Pallet Shipping:** Use pallet that meet export requirements, and use white wrapping protective film to wrap and bind with cable ties