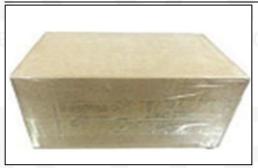

#### 4.7. **0445110388** Fuel Injection Packing

**Domestic express packaging:** Usually wrapped in waterproof scotch tape, such as picture No.5.

**International express packaging:** Wrapped with waterproof yellow tape After wrapping the black protective film, such as picture No. 6.

Pic No. 6
International Express Packaging:
Wrapped with yellow tape after wrapping black protective film

Pic No. 7

**Pallet Shipping:** Use pallet that meet export requirements, and use white wrapping protective film to wrap and bind with cable ties