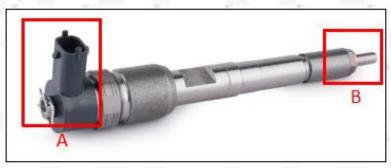

# 2.1. 0445110388 Fuel Injection Part Number Location

E.g.: The fuel injection part number see as follows

Pic No.3

| No. | Name                                    |
|-----|-----------------------------------------|
| A   | brand, logo, part number, series number |
| В   | nozzle part number                      |