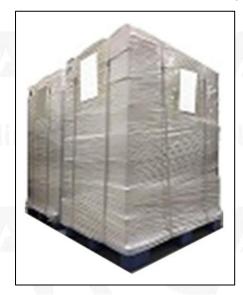

**Pallet Shipping:** Use fumigation free and recycling trays that meet export requirements, and use white wrapping protective film to wrap and bind with cable ties for the outside, such as picture No. 7, also, the products can be packaged according to customers' requirements.

Pic No. 6
International Express Packaging:
Wrapped with yellow tape after wrapping black protective film

Pic No. 7

**Pallet Shipping:** Use pallet that meet export requirements, and use white wrapping protective film to wrap and bind with cable ties