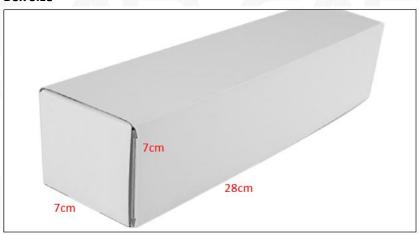

# 1.5. 0445110388 Fuel Injection Specifications and Dimensions

Fuel Injection Size: 21cm\*7 cm \*6cm= 882cm3 (L\*W\*H=V)

Fuel Injection Net Weight: 0.45kg

Gross Weight: 0.6kg

Fuel Injection Quality: China Made New
Package Size: 28cm\*7 cm \*7 cm = 1372 cm³
Fuel Injection Type: Common Rail Fuel Injection

# (2) Fuel Injection Box Size

Pic No.1

| No. | Name               | Fuel Injection Package Size (cm) |
|-----|--------------------|----------------------------------|
| 1   | Fuel Injection Box | 28*7*7                           |