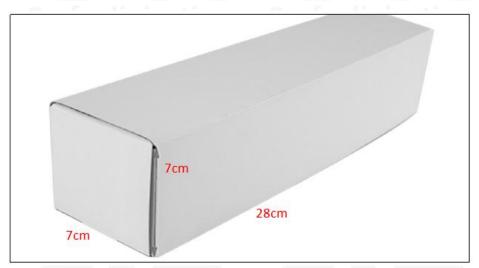

#### (2) Fuel Injection Box Size

Pic No.1

| No. | Name               | Fuel Injection Package Size (cm) |
|-----|--------------------|----------------------------------|
| 1   | Fuel Injection Box | 28*7*7                           |