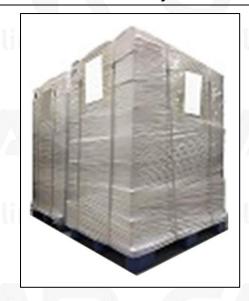

**Pallet Shipping:** Use fumigation free and recycling trays that meet export requirements, and use white wrapping protective film to wrap and bind with cable ties for the outside, such as picture No. 7, also, the products can be packaged according to customers' requirements.