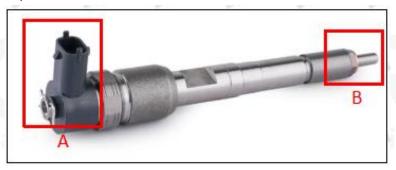

#### 2.1. 0445110376 Fuel Injection Part Number Location

E.g.: The fuel injection part number see as follows

Pic No.3

| No.  | Name                                    |
|------|-----------------------------------------|
| A /A | brand, logo, part number, series number |
| В    | nozzle part number                      |