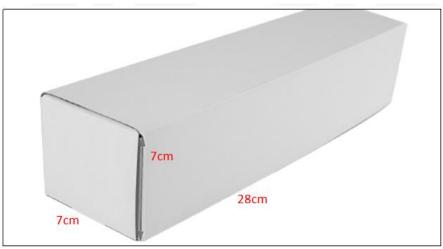

# 1.5. 0445110369 Fuel Injection Specifications and Dimensions

Fuel Injection Size: 21.5cm\*4 cm \*4 cm

Fuel Injection Net Weight: 0.55kg

Gross Weight: 0.6kg

Fuel Injection Quality: China Made New

Package Size: 28cm\*7 cm \*7 cm

# (2) Fuel Injection Box Size

Pic No.1

| No. | Name               | Fuel Injection Package Size (cm) |
|-----|--------------------|----------------------------------|
| 1   | Fuel Injection Box | 28*7*7                           |