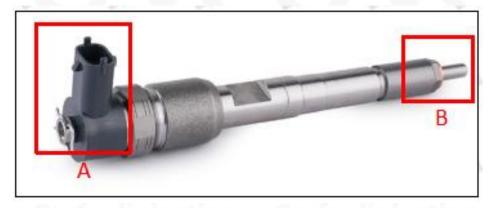

# 2.1. 0445110369 Fuel Injection Part Number Location

E.g.: The fuel injection part number see as follows

Pic No.3

| No. | Name |
|-----|------|

| Α | brand, logo, part number, series number |
|---|-----------------------------------------|
| В | nozzle part number                      |