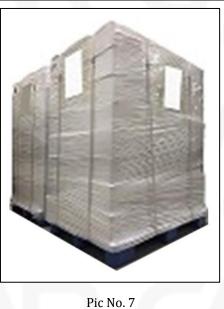

#### 4.7. 0445110367 Fuel Injection Packing

**Domestic express packaging:** Usually wrapped in waterproof scotch tape, such as picture No.5. **International express packaging:** Wrapped with waterproof yellow tape After wrapping the black protective film, such as picture No. 6.

**Pallet Shipping:** Use fumigation free and recycling trays that meet export requirements, and use white wrapping protective film to wrap and bind with cable ties for the outside, such as picture No. 7, also, the products can be packaged according to customers' requirements.

Pic No. 6 International Express Packaging: Wrapped with yellow tape after wrapping black protective film

Pallet Shipping: Use pallet that meet export requirements, and use white wrapping protective film to wrap and bind with cable ties