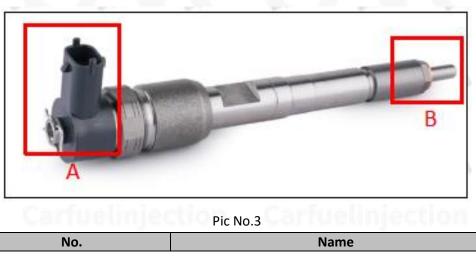

#### 2.1. 0445110367 Fuel Injection Part Number Location

E.g.: The fuel injection part number see as follows

Website : www.carfuelinjection.com

|       | A | brand, logo, part number, series number |     |
|-------|---|-----------------------------------------|-----|
| CLION | В | nozzle part number                      | C.3 |