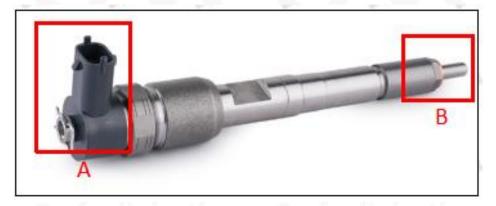

#### 2.1. 0445110366 Fuel Injection Part Number Location

E.g.: The fuel injection part number see as follows

Pic No.3

| No. | Name |
|-----|------|

| Α | brand, logo, part number, series number |
|---|-----------------------------------------|
| В | nozzle part number                      |