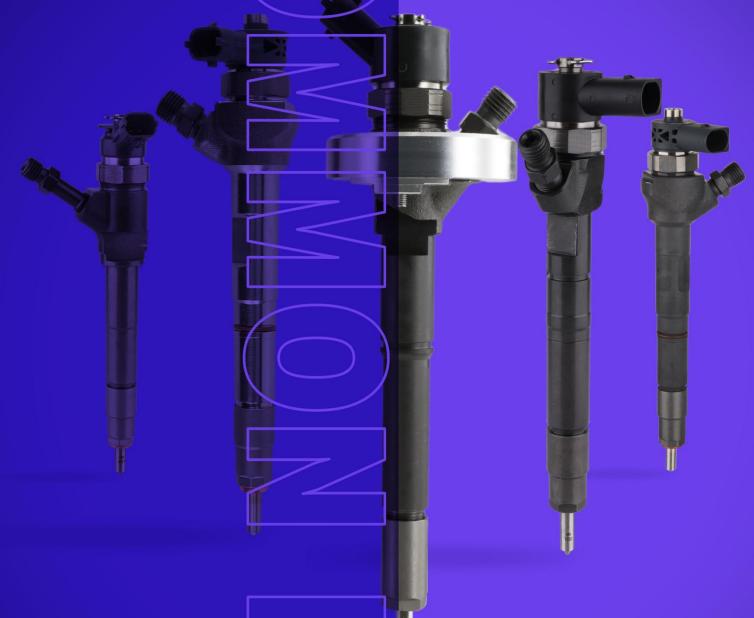

#### 1. 0445110366 Fuel Injection Introduction

#### 1.1. 0445110366 Fuel Injection Basic Information

| Title | Common Rail Fuel Injection 0445110366 CRI2-14 China Made New |
|-------|--------------------------------------------------------------|
| SKU   | G1W20445110366                                               |