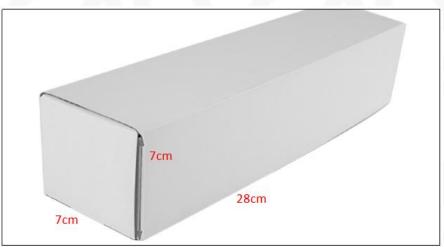

#### 1.5. 0445110366 Fuel Injection Specifications and Dimensions

Fuel Injection Size: 21.5cm\*4 cm \*4 cm

Fuel Injection Net Weight: 0.55kg

Gross Weight: 0.6kg

Fuel Injection Quality: China Made New

Package Size: 28cm\*7 cm \*7 cm

#### (2) Fuel Injection Box Size

Pic No.1

| No. | Name               | Fuel Injection Package Size (cm) |  |  |  |
|-----|--------------------|----------------------------------|--|--|--|
| 1   | Fuel Injection Box | 28*7*7                           |  |  |  |