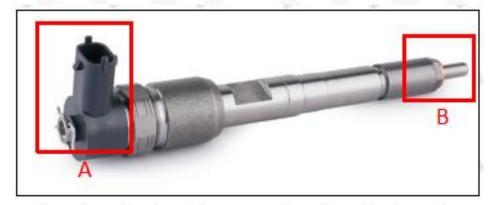

#### 2.1. 0445110364 Fuel Injection Part Number Location

E.g.: The fuel injection part number see as follows

Pic No.3

| No. | Name |
|-----|------|

| Α | brand, logo, part number, series number |
|---|-----------------------------------------|
| В | nozzle part number                      |