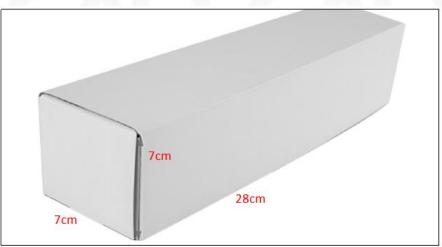

#### 1.5. 0445110364 Fuel Injection Specifications and Dimensions

Fuel Injection Size: 21.5cm\*4 cm \*4 cm

Fuel Injection Net Weight: 0.55kg

Gross Weight: 0.6kg

Fuel Injection Quality: China Made New

Package Size: 28cm\*7 cm \*7 cm

#### (2) Fuel Injection Box Size

Pic No.1

| No. | Name               | Fuel Injection Package Size (cm) |
|-----|--------------------|----------------------------------|
| 1   | Fuel Injection Box | 28*7*7                           |