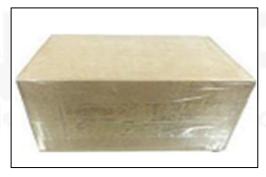

#### 4.7. 0445110364 Fuel Injection Packing

**Domestic express packaging:** Usually wrapped in waterproof scotch tape, such as picture No.5.

International express packaging: Wrapped with waterproof yellow tape After wrapping the black protective film, such as picture No. 6.

Pallet Shipping: Use fumigation free and recycling trays that meet export requirements, and use white wrapping protective film to wrap and bind with cable ties for the outside, such as picture No. 7, also, the products can be packaged according to customers' requirements.

Minors are prohibited from using transparent tape, yellow tape, black wrapping protective film, and white wrapping protective film to avoid personal injury.

Pic No. 5 **Domestic Express Packaging:** Wrapped with Transparent tape