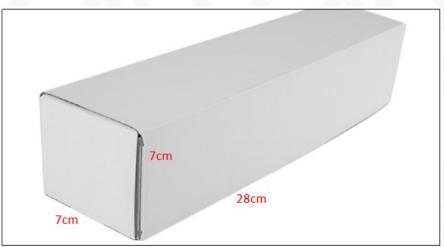

### (2) Fuel Injection Box Size

Pic No.1

| No. | Name               | Fuel Injection Package Size (cm) |
|-----|--------------------|----------------------------------|
| 1   | Fuel Injection Box | 28*7*7                           |

#### 1.5. 0445110363 Fuel Injection Specifications and Dimensions

Fuel Injection Size: 21.5cm\*4 cm \*4 cm

Fuel Injection Net Weight: 0.55kg

Gross Weight: 0.6kg

Fuel Injection Quality: China Made New

Website: www.carfuelinjection.com

© 2024 Shenzhen Shumatt Technology Co., Ltd

Package Size: 28cm\*7 cm \*7 cm

Fuel Injection Type: Common Rail Fuel Injection

MOQ: 4 Pieces