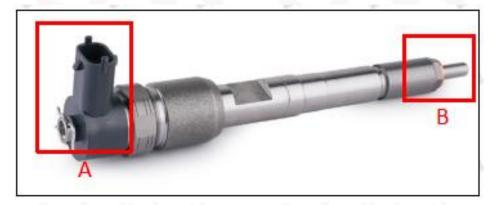

#### 2.1. 0445110363 Fuel Injection Part Number Location

E.g.: The fuel injection part number see as follows

Pic No.3

| No. | Name |
|-----|------|

| Α | brand, logo, part number, series number |
|---|-----------------------------------------|
| В | nozzle part number                      |