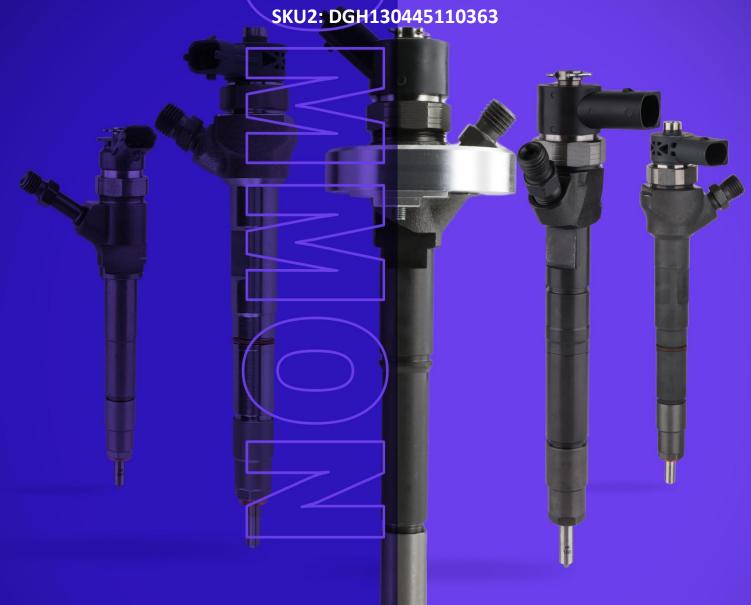

Common Rail Fuel Injection 0445110363 Technical File

SKU1: G1S80445110363

110 INJECTOR Carfuelinjection

#### 1.1. 0445110363 Fuel Injection Basic Information

| Title | Common Rail Fuel Injection 0445110363 CRI2-16 China Made New |
|-------|--------------------------------------------------------------|
| SKU1  | G1S80445110363                                               |
| SKU2  | DGH130445110363                                              |