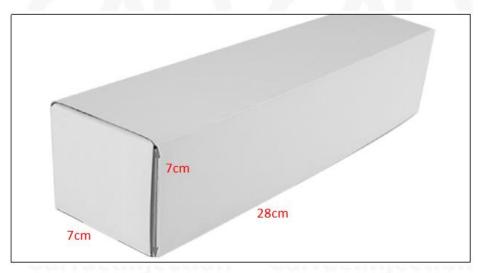

Package Size: 28cm\*7 cm \*7 cm

Fuel Injection Type: Common Rail Fuel Injection

MOQ: 4 Pieces

#### (2) Fuel Injection Box Size

Pic No.1

| No. | Name               | Fuel Injection Package Size (cm) |
|-----|--------------------|----------------------------------|
| 1   | Fuel Injection Box | 28*7*7                           |