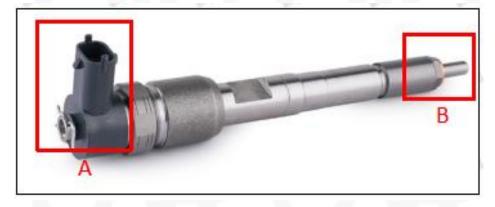

#### 2.1. 0445110348 Fuel Injection Part Number Location

E.g.: The fuel injection part number see as follows

Pic No.3

| No.                        | Name                                    |
|----------------------------|-----------------------------------------|
| n Car <sub>A</sub> ueunjed | brand, logo, part number, series number |

**B** nozzle part number