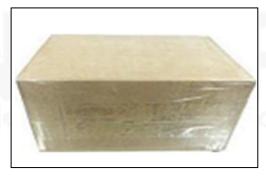

#### 4.7. 0445110348 Fuel Injection Packing

**Domestic express packaging:** Usually wrapped in waterproof scotch tape, such as picture No.5.

International express packaging: Wrapped with waterproof yellow tape After wrapping the black protective film, such as picture No. 6.

Minors are prohibited from using transparent tape, yellow tape, black wrapping protective film, and white wrapping protective film to avoid personal injury.

Pic No. 5 **Domestic Express Packaging:** Wrapped with Transparent tape