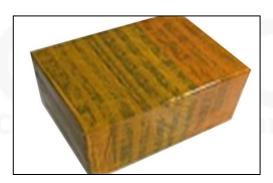

#### 4.7. 0445110348 Fuel Injection Packing

**Domestic express packaging:** Usually wrapped in waterproof scotch tape, such as picture No.5.

International express packaging: Wrapped with waterproof yellow tape After wrapping the black protective film, such as picture No. 6.

Pic No. 6 **International Express Packaging:** Wrapped with yellow tape after wrapping black protective film

Pic No. 7

**Pallet Shipping:** Use pallet that meet export requirements, and use white wrapping protective film to wrap and bind with cable ties