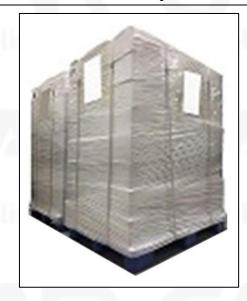

Pallet Shipping: Use fumigation free and recycling trays that meet export requirements, and use white wrapping protective film to wrap and bind with cable ties for the outside, such as picture No. 7, also, the products can be packaged according to customers' requirements.

Pic No. 6 **International Express Packaging:** Wrapped with yellow tape after wrapping black protective film

Website: www.carfuelinjection.com

Pic No. 7

**Pallet Shipping:** Use pallet that meet export requirements, and use white wrapping protective film to wrap and bind with cable ties