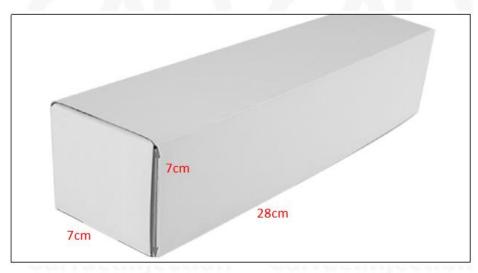

#### 1.5. 0445110344 Fuel Injection Specifications and Dimensions

Fuel Injection Size: 21.5cm\*4 cm \*4 cm

Fuel Injection Net Weight: 0.55kg

Gross Weight: 0.6kg

Fuel Injection Quality: China Made New

Package Size: 28cm\*7 cm \*7 cm

#### (2) Fuel Injection Box Size

Pic No.1

| No. | Name               | Fuel Injection Package Size (cm) |
|-----|--------------------|----------------------------------|
| 1   | Fuel Injection Box | 28*7*7                           |