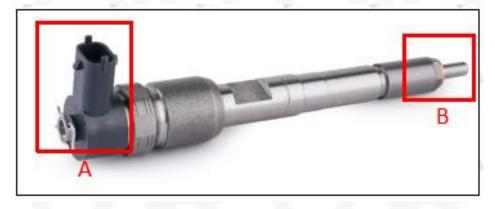

#### 2.1. 0445110344 Fuel Injection Part Number Location

E.g.: The fuel injection part number see as follows

Pic No.3

| No.                        | Name                                    |
|----------------------------|-----------------------------------------|
| n car <sub>A</sub> ueunjec | brand, logo, part number, series number |

Website: <u>www.carfuelinjection.com</u> © 2024 Shenzhen Shumatt Technology Co., Ltd

| L2 | nozzle part number  |
|----|---------------------|
|    | HUZZIE DALL HUHIDEI |
|    |                     |