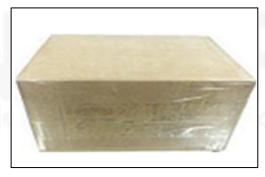

#### 4.7. 0445110344 Fuel Injection Packing

**Domestic express packaging:** Usually wrapped in waterproof scotch tape, such as picture No.5.

International express packaging: Wrapped with waterproof yellow tape After wrapping the black protective film, such as picture No. 6.

Minors are prohibited from using transparent tape, yellow tape, black wrapping protective film, and white wrapping protective film to avoid personal injury.

Pic No. 5 **Domestic Express Packaging:** Wrapped with Transparent tape