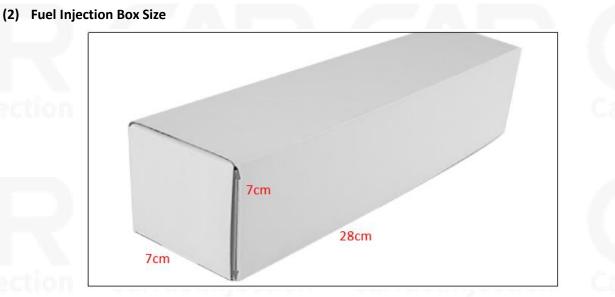

#### Pic No.1

| No. | Name               | Fuel Injection Package Size (cm) |
|-----|--------------------|----------------------------------|
| 1   | Fuel Injection Box | 28*7*7                           |

#### 1.5. 0445110340 Fuel Injection Specifications and Dimensions

Fuel Injection Size: 21.5cm\*4 cm \*4 cm Fuel Injection Net Weight: 0.55kg Gross Weight: 0.6kg Fuel Injection Quality: China Made New Package Size: 28cm\*7 cm \*7 cm Fuel Injection Type: Common Rail Fuel Injection MOQ: 4 Pieces