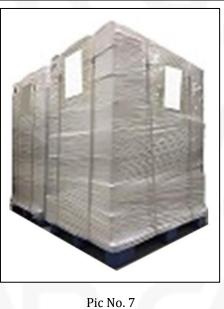

**Pallet Shipping:** Use fumigation free and recycling trays that meet export requirements, and use white wrapping protective film to wrap and bind with cable ties for the outside, such as picture No. 7, also, the products can be packaged according to customers' requirements.

Pic No. 6 International Express Packaging: Wrapped with yellow tape after wrapping black protective film

**Pallet Shipping:** Use pallet that meet export requirements, and use white wrapping protective film to wrap and bind with cable ties