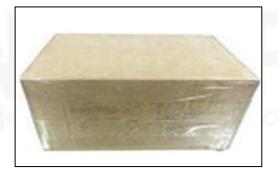

#### 4.7. 0445110340 Fuel Injection Packing

**Domestic express packaging:** Usually wrapped in waterproof scotch tape, such as picture No.5. **International express packaging:** Wrapped with waterproof yellow tape After wrapping the black protective film, such as picture No. 6.

A Minors are prohibited from using transparent tape, yellow tape, black wrapping protective film, and white wrapping protective film to avoid personal injury.

Pic No. 5 Domestic Express Packaging: Wrapped with Transparent tape