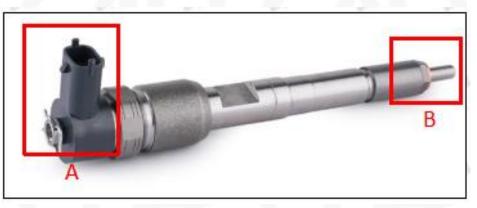

#### 2.1. 0445110340 Fuel Injection Part Number Location

E.g.: The fuel injection part number see as follows

#### Pic No.3

|   | No. | Name                                    |
|---|-----|-----------------------------------------|
| 2 | A   | brand, logo, part number, series number |

nozzle part number