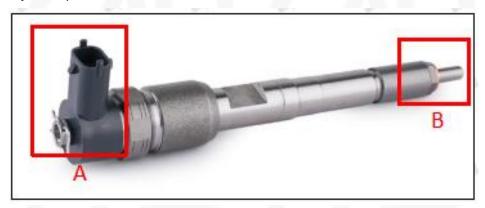

#### 2.1. 0445110332 Fuel Injection Part Number Location

E.g.: The fuel injection part number see as follows

Pic No.3

| No.                        | Name                                    |
|----------------------------|-----------------------------------------|
| n car <sub>A</sub> ueunjed | brand, logo, part number, series number |

| _ |                         |
|---|-------------------------|
| D | nozzle part number      |
|   | I IIO//IE DALI IIUIIDEI |
|   |                         |