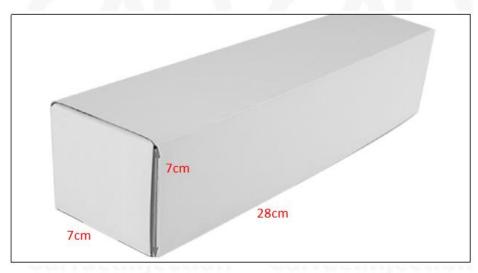

#### 1.5. 0445110332 Fuel Injection Specifications and Dimensions

Fuel Injection Size: 21.5cm\*4 cm \*4 cm

Fuel Injection Net Weight: 0.55kg

Gross Weight: 0.6kg

Fuel Injection Quality: China Made New

Package Size: 28cm\*7 cm \*7 cm

#### (2) Fuel Injection Box Size

Pic No.1

| No. | Name               | Fuel Injection Package Size (cm) |
|-----|--------------------|----------------------------------|
| 1   | Fuel Injection Box | 28*7*7                           |