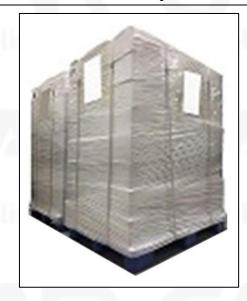

Pallet Shipping: Use fumigation free and recycling trays that meet export requirements, and use white wrapping protective film to wrap and bind with cable ties for the outside, such as picture No. 7, also, the products can be packaged according to customers' requirements.

Pic No. 6 **International Express Packaging:** Wrapped with yellow tape after wrapping black protective film

Pic No. 7

**Pallet Shipping:** Use pallet that meet export requirements, and use white wrapping protective film to wrap and bind with cable ties