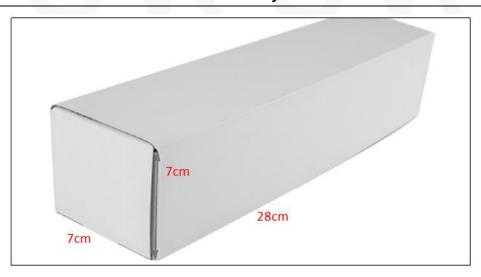

#### 1.5. 0445110325 Fuel Injection Specifications and Dimensions

Fuel Injection Size: 21.5cm\*4 cm \*4 cm

Fuel Injection Net Weight: 0.55kg

Gross Weight: 0.6kg

Fuel Injection Quality: China Made New

Package Size: 28cm\*7 cm \*7 cm

#### (2) Fuel Injection Box Size

Website: www.carfuelinjection.com

Pic No.1

| No. | Name               | Fuel Injection Package Size (cm) |  |  |
|-----|--------------------|----------------------------------|--|--|
| 1   | Fuel Injection Box | 28*7*7                           |  |  |