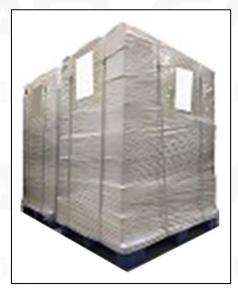

Pallet Shipping: Use fumigation free and recycling trays that meet export requirements, and use white wrapping protective film to wrap and bind with cable ties for the outside, such as picture No. 7, also, the products can be packaged according to customers' requirements.

Pic No. 5 **Domestic Express Packaging:**Wrapped with Transparent tape

Pic No. 6
International Express Packaging:
Wrapped with yellow tape after wrapping
black protective film

Pic No. 7

**Pallet Shipping:** Use pallet that meet export requirements, and use white wrapping protective film to wrap and bind with cable ties