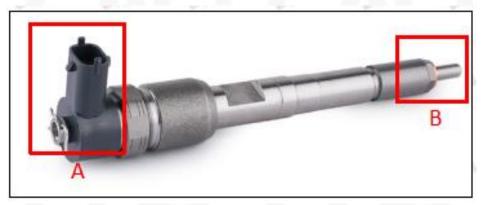

#### 2.1. 0445110325 Fuel Injection Part Number Location

E.g.: The fuel injection part number see as follows

Pic No.3

| No. | Name                                    |  |  |
|-----|-----------------------------------------|--|--|
| A   | brand, logo, part number, series number |  |  |
| В   | nozzle part number                      |  |  |