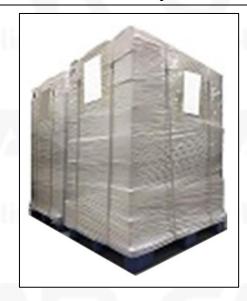

Pallet Shipping: Use fumigation free and recycling trays that meet export requirements, and use white wrapping protective film to wrap and bind with cable ties for the outside, such as picture No. 7, also, the products can be packaged according to customers' requirements.