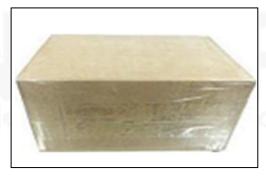

#### 4.7. 0445110322 Fuel Injection Packing

**Domestic express packaging:** Usually wrapped in waterproof scotch tape, such as picture No.5.

International express packaging: Wrapped with waterproof yellow tape After wrapping the black protective film, such as picture No. 6.

Minors are prohibited from using transparent tape, yellow tape, black wrapping protective film, and white wrapping protective film to avoid personal injury.

Pic No. 5 **Domestic Express Packaging:** Wrapped with Transparent tape