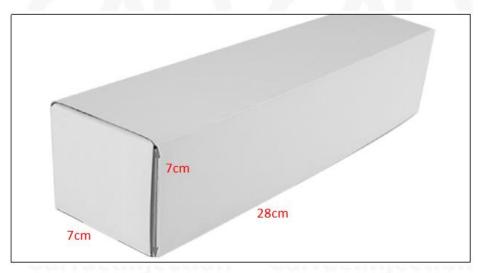

#### 1.5. 0445110322 Fuel Injection Specifications and Dimensions

Fuel Injection Size: 21.5cm\*4 cm \*4 cm

Fuel Injection Net Weight: 0.55kg

Gross Weight: 0.6kg

Fuel Injection Quality: China Made New

Package Size: 28cm\*7 cm \*7 cm

#### (2) Fuel Injection Box Size

Pic No.1

| N | lo. | Name               | Fuel Injection Package Size (cm) |
|---|-----|--------------------|----------------------------------|
|   | 1   | Fuel Injection Box | 28*7*7                           |