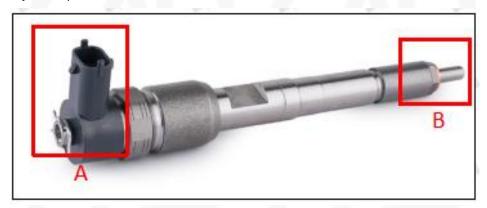

#### 2.1. 0445110322 Fuel Injection Part Number Location

E.g.: The fuel injection part number see as follows

Pic No.3

| No.                        | Name                                    |
|----------------------------|-----------------------------------------|
| n car <sub>A</sub> ueunjed | brand, logo, part number, series number |

| _ |                     |
|---|---------------------|
|   | nozzle part number  |
|   | IIO//IE DALI HUHDEL |
|   |                     |