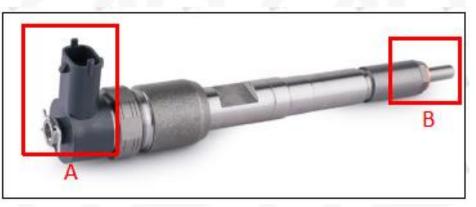

#### 2.1. 0445110321 Fuel Injection Part Number Location

E.g.: The fuel injection part number see as follows

#### Pic No.3

|   | No. | Name                                    |
|---|-----|-----------------------------------------|
| 2 | A   | brand, logo, part number, series number |

nozzle part number