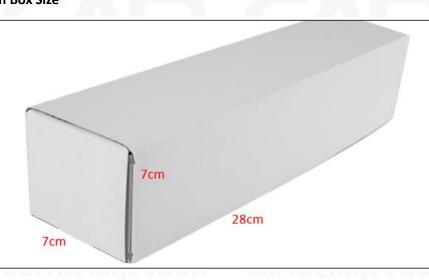

installation.

(2) Fuel Injection Box Size

#### Pic No.1

| No. | Name               | Fuel Injection Package Size (cm) |
|-----|--------------------|----------------------------------|
| 1   | Fuel Injection Box | 28*7*7                           |