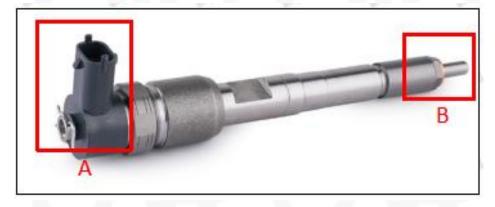

## 2.1. 0445110312 Fuel Injection Part Number Location

E.g.: The fuel injection part number see as follows

Pic No.3

| No.                        | Name                                    |  |  |  |
|----------------------------|-----------------------------------------|--|--|--|
| n car <sub>A</sub> ueunjed | brand, logo, part number, series number |  |  |  |

|   | wassla want washan |
|---|--------------------|
| В | nozzle part number |