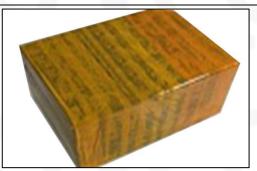

# 4.7. 0445110312 Fuel Injection Packing

**Domestic express packaging:** Usually wrapped in waterproof scotch tape, such as picture No.5.

International express packaging: Wrapped with waterproof yellow tape After wrapping the black protective film, such as picture No. 6.

Pic No. 5

Domestic Express Packaging:

Wrapped with Transparent tape

Pic No. 6
International Express Packaging:
Wrapped with yellow tape after wrapping black protective film

Pic No. 7

**Pallet Shipping:** Use pallet that meet export requirements, and use white wrapping protective film to wrap and bind with cable ties