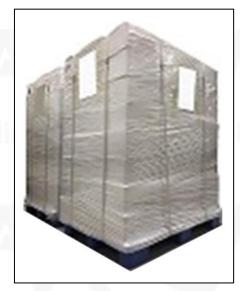

Pallet Shipping: Use fumigation free and recycling trays that meet export requirements, and use white wrapping protective film to wrap and bind with cable ties for the outside, such as picture No. 7, also, the products can be packaged according to customers' requirements.

Pic No. 5

Domestic Express Packaging:

Wrapped with Transparent tape

Pic No. 6
International Express Packaging:
Wrapped with yellow tape after wrapping black protective film

Pic No. 7

**Pallet Shipping:** Use pallet that meet export requirements, and use white wrapping protective film to wrap and bind with cable ties