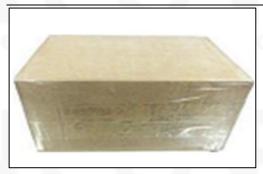

# 4.7. 0445110312 Fuel Injection Packing

**Domestic express packaging:** Usually wrapped in waterproof scotch tape, such as picture No.5.

International express packaging: Wrapped with waterproof yellow tape After wrapping the black protective film, such as picture No. 6.

Pic No. 5

Domestic Express Packaging:

Wrapped with Transparent tape

Pic No. 6
International Express Packaging:
Wrapped with yellow tape after wrapping black protective film

Pic No. 7

**Pallet Shipping:** Use pallet that meet export requirements, and use white wrapping protective film to wrap and bind with cable ties