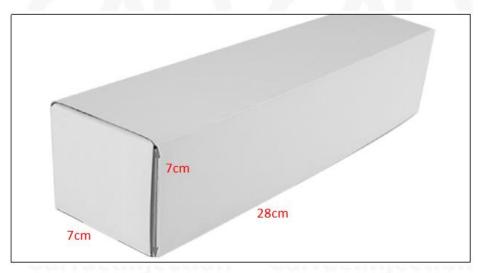

# 1.5. 0445110312 Fuel Injection Specifications and Dimensions

Fuel Injection Size: 21.5cm\*4 cm \*4 cm

Fuel Injection Net Weight: 0.55kg

Gross Weight: 0.6kg

Fuel Injection Quality: China Made New

Package Size: 28cm\*7 cm \*7 cm

# (2) Fuel Injection Box Size

Pic No.1

| No. | Name               | Fuel Injection Package Size (cm) |
|-----|--------------------|----------------------------------|
| 1   | Fuel Injection Box | 28*7*7                           |