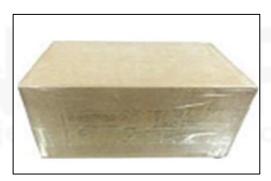

#### 4.7. 0445110309 Fuel Injection Packing

**Domestic express packaging:** Usually wrapped in waterproof scotch tape, such as picture No.5.

International express packaging: Wrapped with waterproof yellow tape After wrapping the black protective film, such as picture No. 6.

A Minors are prohibited from using transparent tape, yellow tape, black wrapping protective film, and white wrapping protective film to avoid personal injury.

Pic No. 5 **Domestic Express Packaging:** Wrapped with Transparent tape