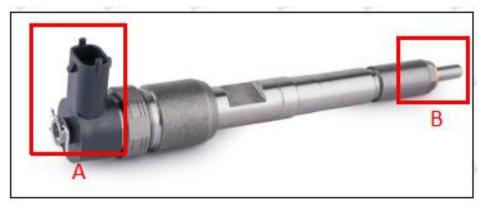

#### 2.1. 0445110309 Fuel Injection Part Number Location

E.g.: The fuel injection part number see as follows

Pic No.3

| No.           | Name                                    |  |  |
|---------------|-----------------------------------------|--|--|
| Α             | brand, logo, part number, series number |  |  |
| n CarBuelinie | nozzle part number                      |  |  |