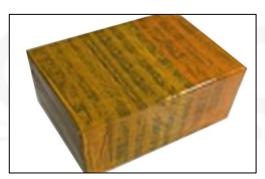

#### 4.7. 0445110309 Fuel Injection Packing

**Domestic express packaging:** Usually wrapped in waterproof scotch tape, such as picture No.5.

International express packaging: Wrapped with waterproof yellow tape After wrapping the black protective film, such as picture No. 6.

Pic No. 6 **International Express Packaging:** Wrapped with yellow tape after wrapping black protective film

Website: www.carfuelinjection.com © 2024 Shenzhen Shumatt Technology Co., Ltd

Pic No. 7

**Pallet Shipping:** Use pallet that meet export requirements, and use white wrapping protective film to wrap and bind with cable ties