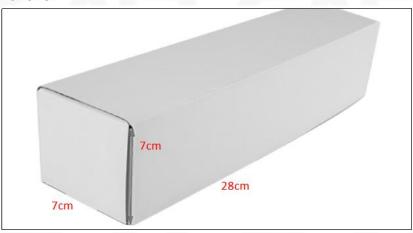

#### (2) Fuel Injection Box Size

Pic No.1

| No. | Name               | Fuel Injection Package Size (cm) |
|-----|--------------------|----------------------------------|
| 1   | Fuel Injection Box | 28*7*7                           |