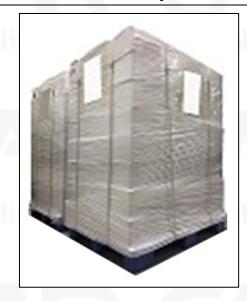

Pallet Shipping: Use fumigation free and recycling trays that meet export requirements, and use white wrapping protective film to wrap and bind with cable ties for the outside, such as picture No. 7, also, the products can be packaged according to customers' requirements.

Pic No. 6 **International Express Packaging:** Wrapped with yellow tape after wrapping black protective film

Website: www.carfuelinjection.com © 2024 Shenzhen Shumatt Technology Co., Ltd

Pic No. 7

**Pallet Shipping:** Use pallet that meet export requirements, and use white wrapping protective film to wrap and bind with cable ties