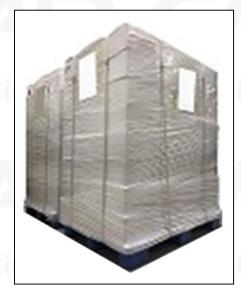

Pallet Shipping: Use fumigation free and recycling trays that meet export requirements, and use white wrapping protective film to wrap and bind with cable ties for the outside, such as picture No. 4, also, the products can be packaged according to customers' requirements.

Pic No. 3 International express packaging: Wrapped with yellow tape after wrapping black protective film

Pic No. 4

**Pallet Shipping:** Use pallet that meet export requirements, and use white wrapping protective film to wrap and bind with cable ties