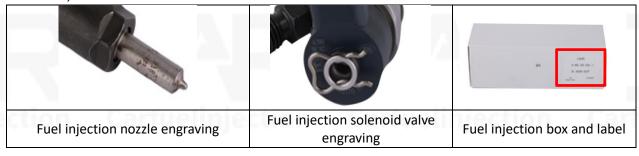

### 2.1. 0445110264 Fuel Injection Part Number Location

1) E.g.: The fuel injection part number see as follows

| No. | Name                                    |
|-----|-----------------------------------------|
| A   | brand, logo, part number, series number |
| В   | nozzle part number                      |