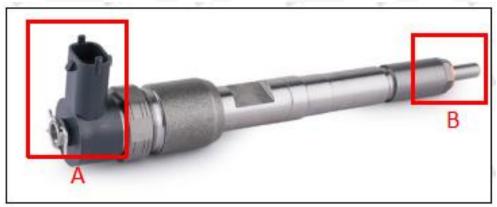

### 2.1. 0445110264 Fuel Injection Part Number Location

1) E.g.: The fuel injection part number see as follows

| No. | Name                                    |
|-----|-----------------------------------------|
| A   | brand, logo, part number, series number |
| В   | nozzle part number                      |