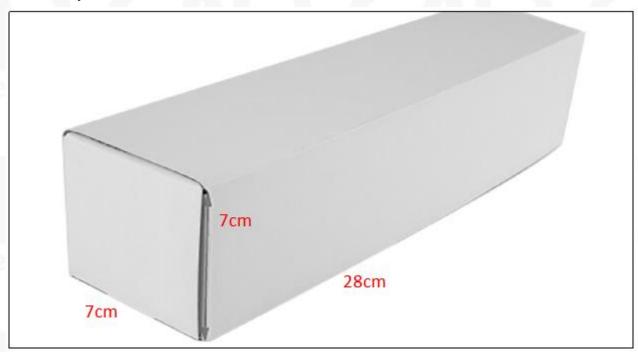

# 1.5. 0445110264 Fuel Injection Specifications and Dimensions

Fuel Injection Size: 21 cm\*7 cm \*6 cm = 882cm3 (L\*W\*H=V)

Fuel Injection Net Weight: 0.45kg

Gross Weight: 0.6kg

Fuel Injection Quality: China Made Brand New Package Size: 28cm\*7 cm \*7 cm = 1372 cm<sup>3</sup>

# (2) Fuel Injection Box Size

| No. | Name                      | Fuel Injection Package Size (cm) |
|-----|---------------------------|----------------------------------|
| 1   | <b>Fuel Injection Box</b> | 28*7*7                           |