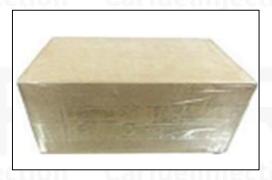

# 4.7. 0445110264 Fuel Injection Packing

**Domestic express packaging:** Usually wrapped in waterproof scotch tape, such as picture No.2.

**International express packaging:** Wrapped with waterproof yellow tape After wrapping the black protective film, such as picture No. 3.

Minors are prohibited from using transparent tape, yellow tape, black wrapping protective film, and white wrapping protective film to avoid personal injury.

Pic No. 2 Domestic express packaging: Wrapped with Transparent tape