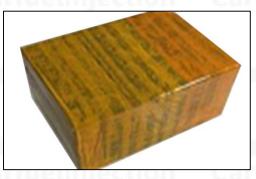

# 4.7. 0445110264 Fuel Injection Packing

**Domestic express packaging:** Usually wrapped in waterproof scotch tape, such as picture No.2.

**International express packaging:** Wrapped with waterproof yellow tape After wrapping the black protective film, such as picture No. 3.

Pic No. 3 International express packaging: Wrapped with yellow tape after wrapping black protective film

Pic No. 4

**Pallet Shipping:** Use pallet that meet export requirements, and use white wrapping protective film to wrap and bind with cable ties