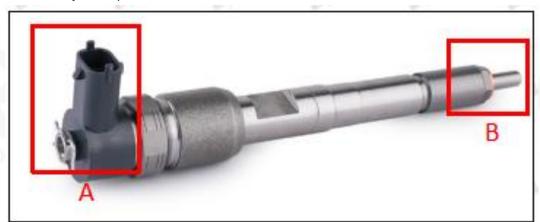

# 2.1. 0445110263 Fuel Injection Part Number Location

1) E.g.: The fuel injection part number see as follows

| No. | Name                                    |
|-----|-----------------------------------------|
| Α   | brand, logo, part number, series number |
| В   | nozzle part number                      |