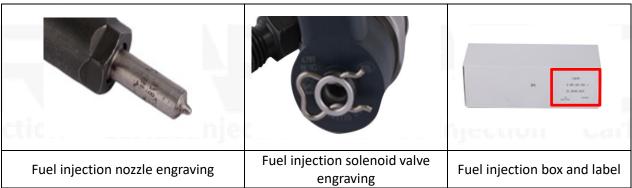

# 1.7. 0445110263 Fuel Injection Customized Service

(1) Fuel Injection Customized Service: Meet the customized needs of OEM manufacturers for shell lettering, logo engraving, fuel injection internal packaging, fuel injection external packaging and labels customized, etc.

# 1.9. 0445110263 Fuel Injection Testing Standard and Certificate

We can provide the factory quality inspection test report of each fuel injection to ensure that each fuel injection delivered meets the engine performance indicators.