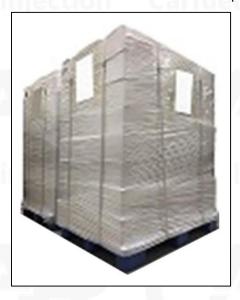

Pallet Shipping: Use fumigation free and recycling trays that meet export requirements, and use white wrapping protective film to wrap and bind with cable ties for the outside, such as picture No. 4, also, the products can be packaged according to customers' requirements.

Pic No. 3 International express packaging: Wrapped with yellow tape after wrapping black protective film

Pic No. 4

Pallet Shipping: Use pallet that meet export requirements, and use white wrapping protective film to wrap and bind with cable ties