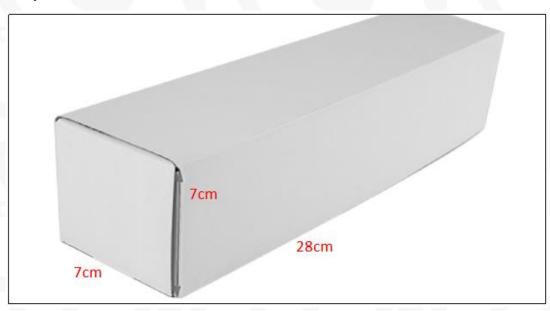

# 1.5. 0445110263 Fuel Injection Specifications and Dimensions

Fuel Injection Size: 21 cm\*7 cm \*6 cm = 882cm3 (L\*W\*H=V)

Fuel Injection Net Weight: 0.45kg

Gross Weight: 0.6kg

Fuel Injection Quality: China Made Brand New Package Size: 28cm\*7 cm \*7 cm = 1372 cm<sup>3</sup>

# (2) Fuel Injection Box Size

| No. | Name               | Fuel Injection Package Size (cm) |
|-----|--------------------|----------------------------------|
| 1   | Fuel Injection Box | 28*7*7                           |