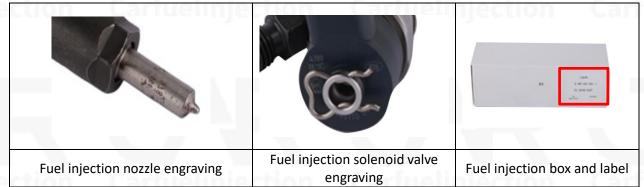

#### 1.7. 0445110233 Fuel Injection Customized Service

(1) Fuel Injection Customized Service: Meet the customized needs of OEM manufacturers for shell lettering, logo engraving, fuel injection internal packaging, fuel injection external packaging and labels customized, etc.

#### (2) Fuel Injection Customized Service Requirements:

The purchased of customized fuel injection are not less than 10 pieces.

Customized fuel injection packages no less than 1000 pieces.

Customized products involve the need of specify logo, the OEM manufacturer needs to provide trademark authorization and the sample of logo image file.