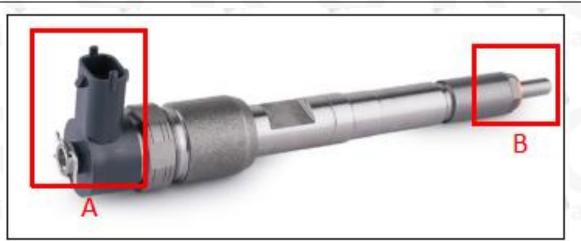

#### 2.1. 0445110233 Fuel Injection Part Number Location

1) E.g.: The fuel injection part number see as follows

| No. | Name                                    |  |  |  |  |  |  |
|-----|-----------------------------------------|--|--|--|--|--|--|
| Α   | brand, logo, part number, series number |  |  |  |  |  |  |
| В   | nozzle part number                      |  |  |  |  |  |  |