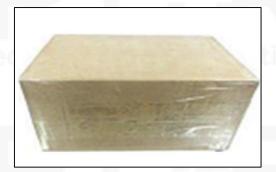

#### 4.7. 0445110218 Fuel Injection Packing

**Domestic express packaging:** Usually wrapped in waterproof scotch tape, such as picture No.2. **International express packaging:** Wrapped with waterproof yellow tape After wrapping the black protective film, such as picture No. 3.

A Minors are prohibited from using transparent tape, yellow tape, black wrapping protective film, and white wrapping protective film to avoid personal injury.

Pic No. 2 Domestic express packaging: Wrapped with Transparent tape