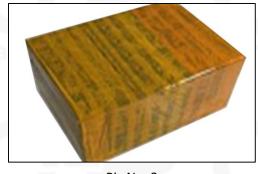

#### 4.7. 0445110218 Fuel Injection Packing

**Domestic express packaging:** Usually wrapped in waterproof scotch tape, such as picture No.2. **International express packaging:** Wrapped with waterproof yellow tape After wrapping the black protective film, such as picture No. 3.

Pic No. 3 International express packaging: Wrapped with yellow tape after wrapping black protective film

Pic No. 4

**Pallet Shipping:** Use pallet that meet export requirements, and use white wrapping protective film to wrap and bind with cable ties