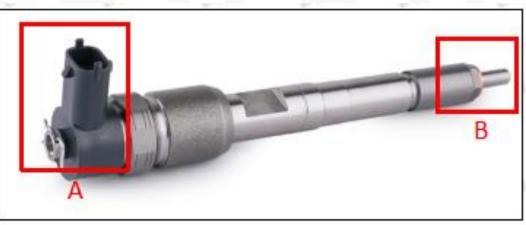

#### 2.1. 0445110218 Fuel Injection Part Number Location

1) E.g.: The fuel injection part number see as follows

| No. | Name                                    |
|-----|-----------------------------------------|
| Α   | brand, logo, part number, series number |
| В   | nozzle part number                      |