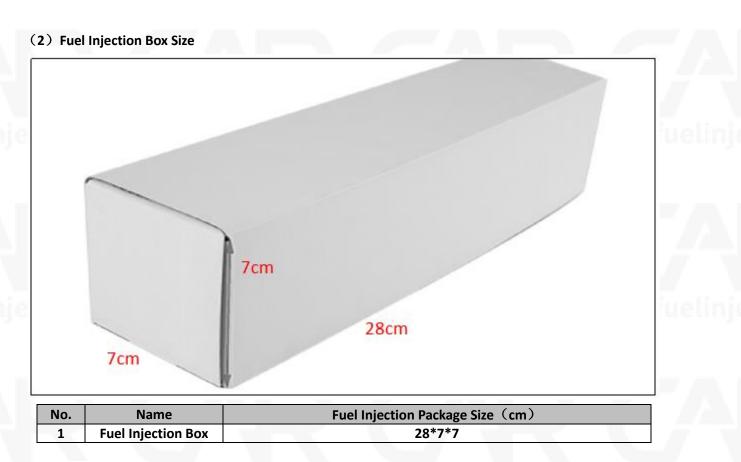

#### 1.8. 0445110218 Fuel Injection Packing List and Package Size

#### 1.5. 0445110218 Fuel Injection Specifications and Dimensions

Fuel Injection Size: 21 cm\*7 cm \*6 cm = 882cm<sup>3</sup> (L\*W\*H=V) Fuel Injection Net Weight: 0.45kg Gross Weight: 0.6kg Fuel Injection Quality: China Made Brand New Package Size: 28cm\*7 cm \*7 cm = 1372 cm<sup>3</sup> Fuel Injection Type: Diesel Common Rail Fuel Injection MOQ: 4 Pieces