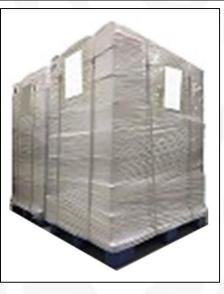

**Pallet Shipping:** Use fumigation free and recycling trays that meet export requirements, and use white wrapping protective film to wrap and bind with cable ties for the outside, such as picture No. 4, also, the products can be packaged according to customers' requirements.

Pic No. 3 International express packaging: Wrapped with yellow tape after wrapping black protective film

Pic No. 4

**Pallet Shipping:** Use pallet that meet export requirements, and use white wrapping protective film to wrap and bind with cable ties