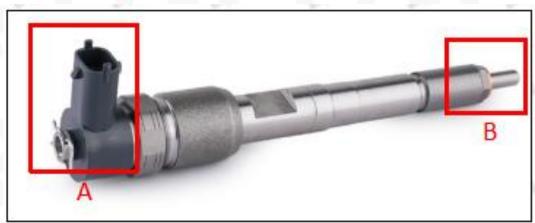

#### 2.1. 0445110192 Fuel Injection Part Number Location

1) E.g.: The fuel injection part number see as follows

| No. | Name                                    |
|-----|-----------------------------------------|
| A   | brand, logo, part number, series number |
| В   | nozzle part number                      |