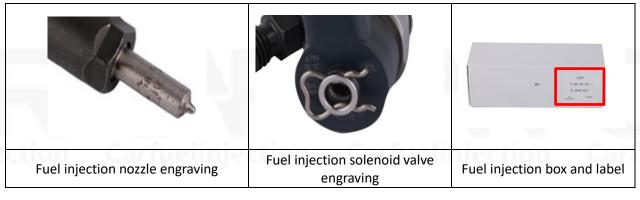

# 1.7. 0445110192 Fuel Injection Customized Service

(1) Fuel Injection Customized Service: Meet the customized needs of OEM manufacturers for shell lettering, logo engraving, fuel injection internal packaging, fuel injection external packaging and labels customized, etc.

# (2) Fuel Injection Customized Service Requirements:

The purchased of customized fuel injection are not less than 10 pieces.

Customized fuel injection packages no less than 1000 pieces.

Customized products involve the need of specify logo, the OEM manufacturer needs to provide trademark authorization and the sample of logo image file.