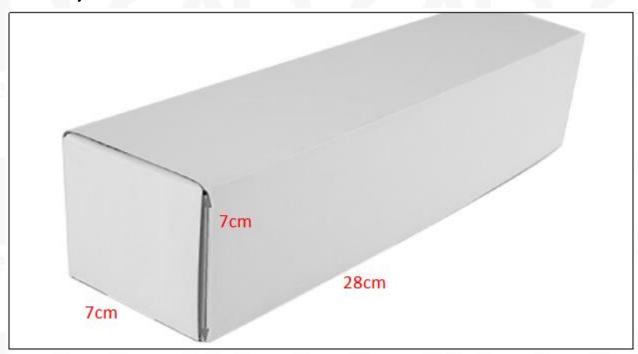

# 1.5. 0445110192 Fuel Injection Specifications and Dimensions

Fuel Injection Size: 21 cm\*7 cm \*6 cm = 882cm3 (L\*W\*H=V)

Fuel Injection Net Weight: 0.45kg

Gross Weight: 0.6kg

Fuel Injection Quality: China Made Brand New Package Size: 28cm\*7 cm \*7 cm = 1372 cm<sup>3</sup>

# (2) Fuel Injection Box Size

| No. | Name                      | Fuel Injection Package Size (cm) |
|-----|---------------------------|----------------------------------|
| 1   | <b>Fuel Injection Box</b> | 28*7*7                           |