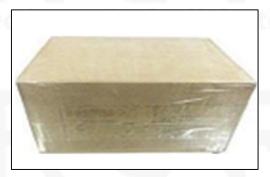

#### 4.7. 0445110177 Fuel Injection Packing

**Domestic express packaging:** Usually wrapped in waterproof scotch tape, such as picture No.2.

International express packaging: Wrapped with waterproof yellow tape After wrapping the black protective film, such as picture No. 3.

Minors are prohibited from using transparent tape, yellow tape, black wrapping protective film, and white wrapping protective film to avoid personal injury.

Pic No. 2 Domestic express packaging: Wrapped with Transparent tape