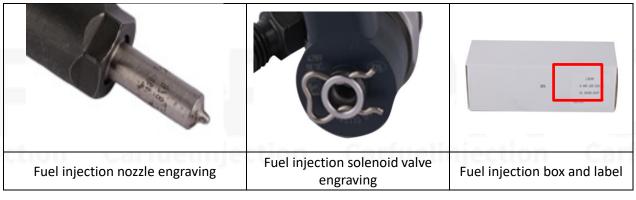

#### 1.7. 0445110177 Fuel Injection Customized Service

(1) Fuel Injection Customized Service: Meet the customized needs of OEM manufacturers for shell lettering, logo engraving, fuel injection internal packaging, fuel injection external packaging and labels customized, etc.

#### (2) Fuel Injection Customized Service Requirements:

The purchased of customized fuel injection are not less than 10 pieces.

Customized fuel injection packages no less than 1000 pieces.

Customized products involve the need of specify logo, the OEM manufacturer needs to provide trademark authorization and the sample of logo image file.