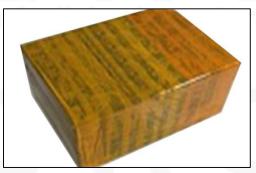

#### 4.7. 0445110177 Fuel Injection Packing

**Domestic express packaging:** Usually wrapped in waterproof scotch tape, such as picture No.2.

International express packaging: Wrapped with waterproof yellow tape After wrapping the black protective film, such as picture No. 3.

Pic No. 3 International express packaging: Wrapped with yellow tape after wrapping black protective film

Pic No. 4

**Pallet Shipping:** Use pallet that meet export requirements, and use white wrapping protective film to wrap and bind with cable ties