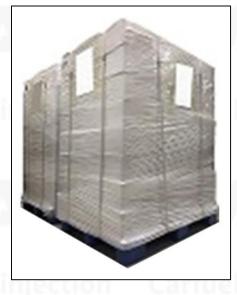

Pallet Shipping: Use fumigation free and recycling trays that meet export requirements, and use white wrapping protective film to wrap and bind with cable ties for the outside, such as picture No. 4, also, the products can be packaged according to customers' requirements.

Pic No. 3 International express packaging: Wrapped with yellow tape after wrapping black protective film

Pic No. 4

**Pallet Shipping:** Use pallet that meet export requirements, and use white wrapping protective film to wrap and bind with cable ties