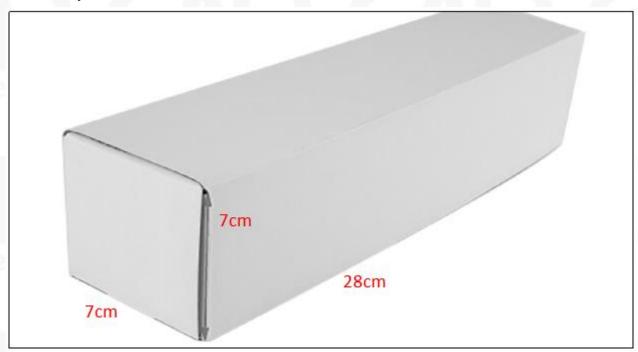

### 1.5. 0445110177 Fuel Injection Specifications and Dimensions

Fuel Injection Size: 21 cm\*7 cm \*6 cm = 882cm3 (L\*W\*H=V)

Fuel Injection Net Weight: 0.45kg

Gross Weight: 0.6kg

Fuel Injection Quality: China Made Brand New Package Size: 28cm\*7 cm \*7 cm = 1372 cm<sup>3</sup>

#### (2) Fuel Injection Box Size

| No. | Name               | Fuel Injection Package Size (cm) |
|-----|--------------------|----------------------------------|
| 1   | Fuel Injection Box | 28*7*7                           |