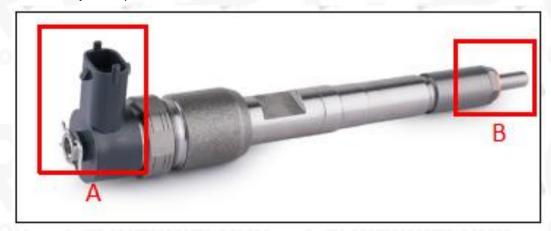

#### 2.1. 0445110177 Fuel Injection Part Number Location

1) E.g.: The fuel injection part number see as follows

| No. | Name                                    |
|-----|-----------------------------------------|
| A   | brand, logo, part number, series number |
| В   | nozzle part number                      |