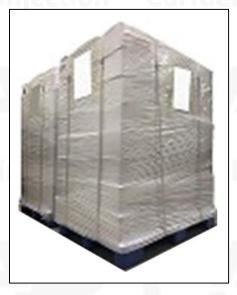

Pallet Shipping: Use fumigation free and recycling trays that meet export requirements, and use white wrapping protective film to wrap and bind with cable ties for the outside, such as picture No. 4, also, the products can be packaged according to customers' requirements.

Pic No. 3 International express packaging: Wrapped with yellow tape after wrapping black protective film

Pic No. 4

Pallet Shipping: Use pallet that meet export requirements, and use white wrapping protective film to wrap and bind with cable ties