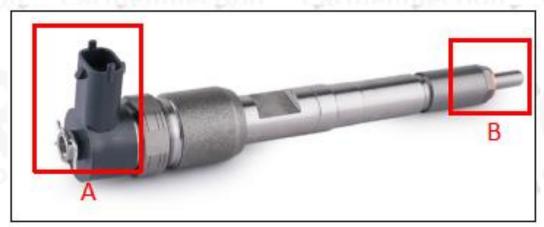

#### 2.1. 0445110176 Fuel Injection Part Number Location

1) E.g.: The fuel injection part number see as follows

| No.            | Name                                    |
|----------------|-----------------------------------------|
| A              | brand, logo, part number, series number |
| on Carfuelinje | nozzle part number                      |