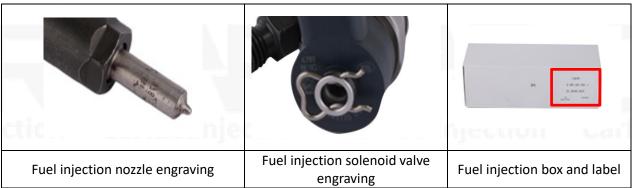

#### 2.1. 0445110176 Fuel Injection Part Number Location

1) E.g.: The fuel injection part number see as follows

| No.            | Name                                    |
|----------------|-----------------------------------------|
| A              | brand, logo, part number, series number |
| on Carfuelinje | nozzle part number                      |