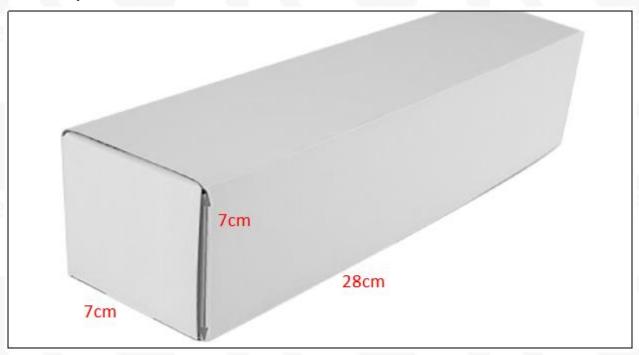

#### 1.5. 0445110176 Fuel Injection Specifications and Dimensions

Fuel Injection Size: 21 cm\*7 cm \*6 cm = 882cm3 (L\*W\*H=V)

Fuel Injection Net Weight: 0.45kg

Gross Weight: 0.6kg

Fuel Injection Quality: China Made Brand New Package Size: 28cm\*7 cm \*7 cm = 1372 cm<sup>3</sup>

#### (2) Fuel Injection Box Size

| No. | Name               | Fuel Injection Package Size (cm) |
|-----|--------------------|----------------------------------|
| 1   | Fuel Injection Box | 28*7*7                           |