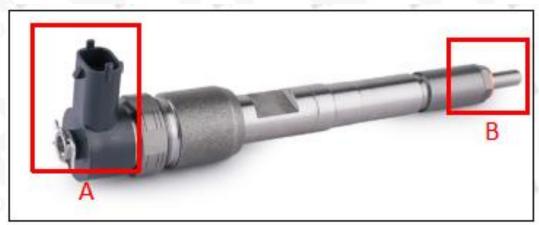

# 2.1. 0445110156 Fuel Injection Part Number Location

1) E.g.: The fuel injection part number see as follows

| No. | Name                                    |
|-----|-----------------------------------------|
| A / | brand, logo, part number, series number |
| В   | nozzle part number                      |