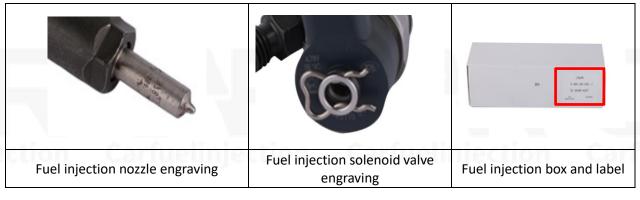

### 1.7. 0445110156 Fuel Injection Customized Service

(1) Fuel Injection Customized Service: Meet the customized needs of OEM manufacturers for shell lettering, logo engraving, fuel injection internal packaging, fuel injection external packaging and labels customized, etc.

# (2) Fuel Injection Customized Service Requirements:

The purchased of customized fuel injection are not less than 10 pieces.

Customized fuel injection packages no less than 1000 pieces.

Customized products involve the need of specify logo, the OEM manufacturer needs to provide trademark authorization and the sample of logo image file.