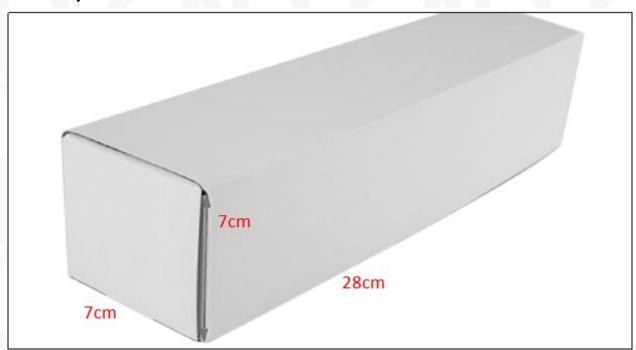

# 1.5. 0445110156 Fuel Injection Specifications and Dimensions

Fuel Injection Size: 21 cm\*7 cm \*6 cm = 882cm3 (L\*W\*H=V)

Fuel Injection Net Weight: 0.45kg

Gross Weight: 0.6kg

Fuel Injection Quality: China Made Brand New Package Size: 28cm\*7 cm \*7 cm = 1372 cm<sup>3</sup>

# (2) Fuel Injection Box Size

| No. | Name                      | Fuel Injection Package Size (cm) |
|-----|---------------------------|----------------------------------|
| 1   | <b>Fuel Injection Box</b> | 28*7*7                           |