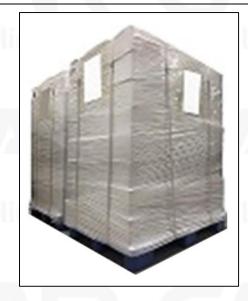

Pallet Shipping: Use fumigation free and recycling trays that meet export requirements, and use white wrapping protective film to wrap and bind with cable ties for the outside, such as picture No. 4, also, the products can be packaged according to customers' requirements.