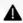

# 4.7. 0445110156 Fuel Injection Packing

**Domestic express packaging:** Usually wrapped in waterproof scotch tape, such as picture No.2.

International express packaging: Wrapped with waterproof yellow tape After wrapping the black protective film, such as picture No. 3.

Minors are prohibited from using transparent tape, yellow tape, black wrapping protective film, and white wrapping protective film to avoid personal injury.

Pic No. 2 Domestic express packaging: Wrapped with Transparent tape