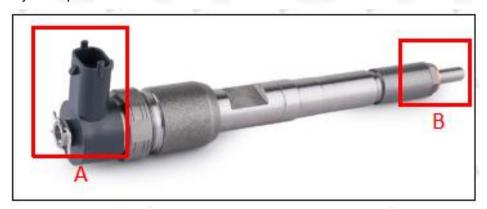

#### 2.1. 0445110966 Fuel Injection Part Number Location

E.g.: The fuel injection part number see as follows

Pic No.3

| No. | Name                                    |  |  |  |  |
|-----|-----------------------------------------|--|--|--|--|
| Α   | brand, logo, part number, series number |  |  |  |  |
| В   | nozzle part number                      |  |  |  |  |