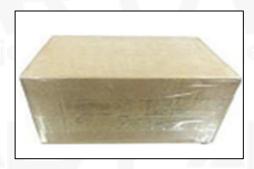

#### 4.7. 0445110966 Fuel Injection Packing

**Domestic express packaging:** Usually wrapped in waterproof scotch tape, such as picture No.5.

International express packaging: Wrapped with waterproof yellow tape After wrapping the black protective film, such as picture No. 6.

A Minors are prohibited from using transparent tape, yellow tape, black wrapping protective film, and white wrapping protective film to avoid personal injury.

Pic No. 5 **Domestic Express Packaging:** Wrapped with Transparent tape