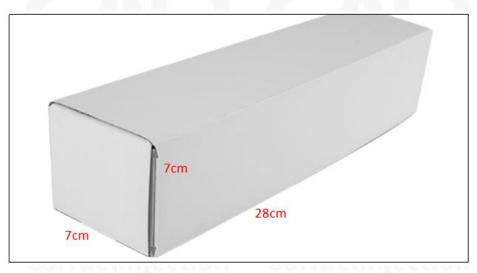

Package Size: 28cm\*7 cm \*7 cm

Fuel Injection Type: Common Rail Fuel Injection

MOQ: 4 Pieces

#### (2) Fuel Injection Box Size

Pic No.1

| No. | Name               | Fuel Injection Package Size (cm) |
|-----|--------------------|----------------------------------|
| 1   | Fuel Injection Box | 28*7*7                           |