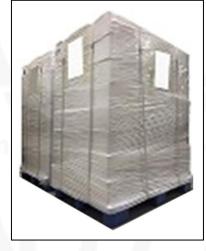

Pallet Shipping: Use fumigation free and recycling trays that meet export requirements, and use white wrapping protective film to wrap and bind with cable ties for the outside, such as picture No. 7, also, the products can be packaged according to customers' requirements.

Pic No. 6 **International Express Packaging:** Wrapped with yellow tape after wrapping black protective film

Pic No. 7

Pallet Shipping: Use pallet that meet export requirements, and use white wrapping protective film to wrap and bind with cable ties