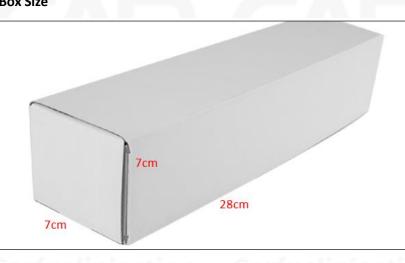

installation.

(2) Fuel Injection Box Size

#### Pic No.1

| No. | Name               | Fuel Injection Package Size (cm) |
|-----|--------------------|----------------------------------|
| 1   | Fuel Injection Box | 28*7*7                           |