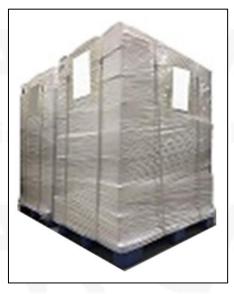

**Pallet Shipping:** Use fumigation free and recycling trays that meet export requirements, and use white wrapping protective film to wrap and bind with cable ties for the outside, such as picture No. 7, also, the products can be packaged according to customers' requirements.

Pic No. 6 International Express Packaging: Wrapped with yellow tape after wrapping black protective film

Pic No. 7

**Pallet Shipping:** Use pallet that meet export requirements, and use white wrapping protective film to wrap and bind with cable ties