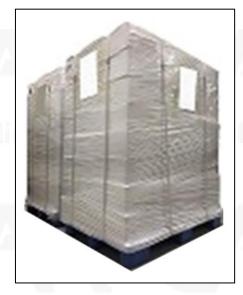

Pallet Shipping: Use fumigation free and recycling trays that meet export requirements, and use white wrapping protective film to wrap and bind with cable ties for the outside, such as picture No. 7, also, the products can be packaged according to customers' requirements.

Pic No. 5

Domestic Express Packaging:

Wrapped with Transparent tape

Pic No. 6
International Express Packaging:
Wrapped with yellow tape after wrapping black protective film

Pic No. 7

**Pallet Shipping:** Use pallet that meet export requirements, and use white wrapping protective film to wrap and bind with cable ties