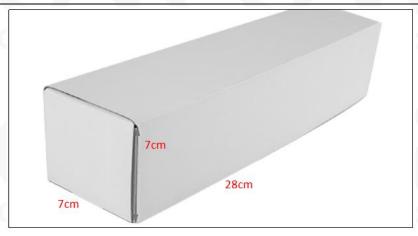

Package Size: 28cm\*7 cm \*7 cm

Fuel Injection Type: Common Rail Fuel Injection

MOQ: 4 Pieces

# (2) Fuel Injection Box Size

Website: <u>www.carfuelinjection.com</u> © 2024 Shenzhen Shumatt Technology Co., Ltd

Pic No.1

| No. | Name               | Fuel Injection Package Size (cm) |
|-----|--------------------|----------------------------------|
| 1   | Fuel Injection Box | 28*7*7                           |