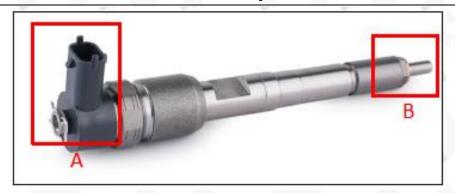

# 2.1. 0445110942 Fuel Injection Part Number Location

E.g.: The fuel injection part number see as follows

Pic No.3

| No. | Name                                    |  |  |  |  |
|-----|-----------------------------------------|--|--|--|--|
|     | brand, logo, part number, series number |  |  |  |  |
| В   | nozzle part number                      |  |  |  |  |