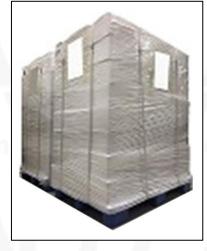

**Pallet Shipping:** Use fumigation free and recycling trays that meet export requirements, and use white wrapping protective film to wrap and bind with cable ties for the outside, such as picture No. 7, also, the products can be packaged according to customers' requirements.

Pic No. 6
International Express Packaging:
Wrapped with yellow tape after wrapping black protective film

Pic No. 7

**Pallet Shipping:** Use pallet that meet export requirements, and use white wrapping protective film to wrap and bind with cable ties