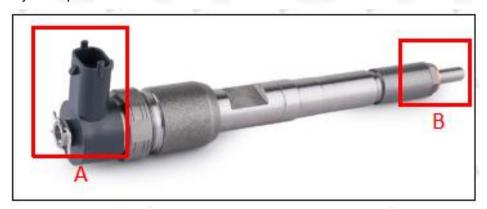

#### 2.1. 0445110861 Fuel Injection Part Number Location

E.g.: The fuel injection part number see as follows

Pic No.3

| No. | Name                                    |
|-----|-----------------------------------------|
| A   | brand, logo, part number, series number |
| В   | nozzle part number                      |