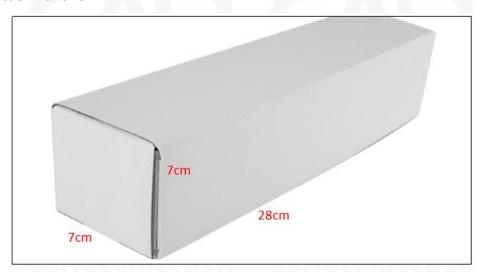

#### 1.5. 0445110861 Fuel Injection Specifications and Dimensions

Fuel Injection Size: 21cm\*7 cm \*6 cm Fuel Injection Net Weight: 0.45kg

Gross Weight: 0.6kg

Fuel Injection Quality: China Made New

Website: www.carfuelinjection.com

Package Size: 28cm\*7 cm \*7 cm

Fuel Injection Type: Common Rail Fuel Injection

MOQ: 4 Pieces

### (2) Fuel Injection Box Size

Pic No.1

| No. | Name               | Fuel Injection Package Size (cm) |
|-----|--------------------|----------------------------------|
| 1   | Fuel Injection Box | 28*7*7                           |