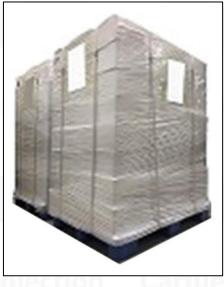

**Pallet Shipping:** Use fumigation free and recycling trays that meet export requirements, and use white wrapping protective film to wrap and bind with cable ties for the outside, such as picture No. 7, also, the products can be packaged according to customers' requirements.

Pic No. 6 International Express Packaging: Wrapped with yellow tape after wrapping black protective film

Pic No. 7

**Pallet Shipping:** Use pallet that meet export requirements, and use white wrapping protective film to wrap and bind with cable ties