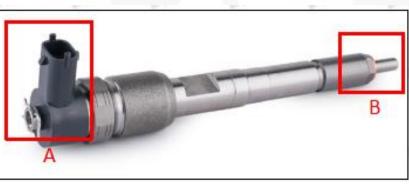

## 2.1. 0445110859 Fuel Injection Part Number Location

E.g.: The fuel injection part number see as follows

## Cartuelinjection Cartuelinjection

| No. | Name                                    |
|-----|-----------------------------------------|
| Α   | brand, logo, part number, series number |
| В   | nozzle part number                      |