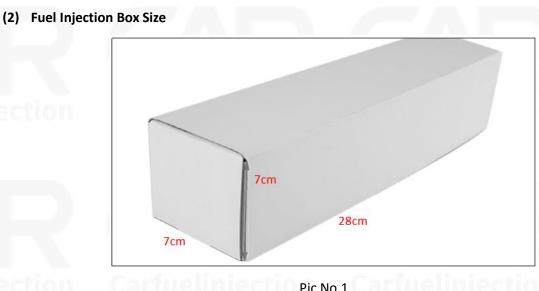

## www.carfuelinjection.com

Fuel Injection Quality: China Made NewPackage Size: 28cm\*7 cm \*7 cmFuel Injection Type: Common Rail Fuel InjectionMOQ: 4 Pieces

# ction Carfuelinjection Carfuelinjection Carl

| No. | Name               | Fuel Injection Package Size (cm) |  |  |  |  |
|-----|--------------------|----------------------------------|--|--|--|--|
| 1   | Fuel Injection Box | 28*7*7                           |  |  |  |  |