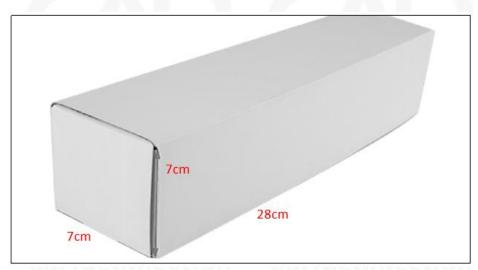

#### 1.5. 0445110923 Fuel Injection Specifications and Dimensions

Fuel Injection Size: 21cm\*7 cm \*6 cm Fuel Injection Net Weight: 0.45kg

Gross Weight: 0.6kg

Fuel Injection Quality: China Made New

Package Size: 28cm\*7 cm \*7 cm

#### (2) Fuel Injection Box Size

Pic No.1

| No. | Name               | Fuel Injection Package Size (cm) |
|-----|--------------------|----------------------------------|
| 1   | Fuel Injection Box | 28*7*7                           |