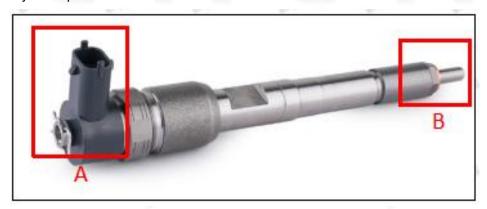

#### 2.1. 0445110923 Fuel Injection Part Number Location

E.g.: The fuel injection part number see as follows

Pic No.3

| No.           | Name                                    |
|---------------|-----------------------------------------|
| A Carfuelinie | brand, logo, part number, series number |
| В             | nozzle part number                      |