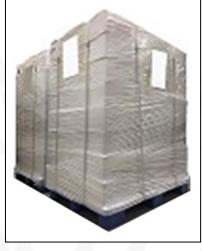

Pallet Shipping: Use fumigation free and recycling trays that meet export requirements, and use white wrapping protective film to wrap and bind with cable ties for the outside, such as picture No. 7, also, the products can be packaged according to customers' requirements.

Pic No. 6 **International Express Packaging:** Wrapped with yellow tape after wrapping black protective film

Pic No. 7

Pallet Shipping: Use pallet that meet export requirements, and use white wrapping protective film to wrap and bind with cable ties