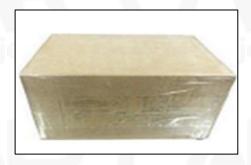

#### 4.7. 0445110923 Fuel Injection Packing

**Domestic express packaging:** Usually wrapped in waterproof scotch tape, such as picture No.5.

International express packaging: Wrapped with waterproof yellow tape After wrapping the black protective film, such as picture No. 6.

A Minors are prohibited from using transparent tape, yellow tape, black wrapping protective film, and white wrapping protective film to avoid personal injury.

Pic No. 5 **Domestic Express Packaging:** Wrapped with Transparent tape