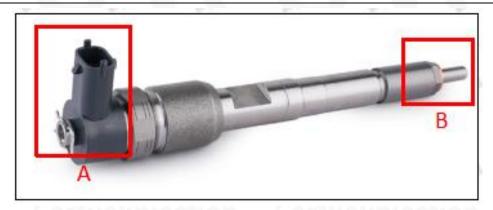

# 2.1. 0445110917 Fuel Injection Part Number Location

E.g.: The fuel injection part number see as follows

Pic No.3

| No.            | Name                                    |
|----------------|-----------------------------------------|
| A              | brand, logo, part number, series number |
| on Castuelinje | nozzle part number                      |