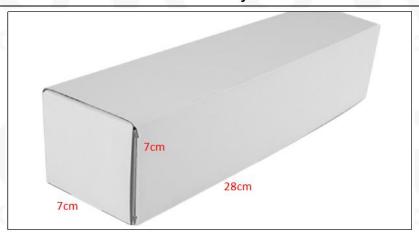

### 1.5. 0445110917 Fuel Injection Specifications and Dimensions

Fuel Injection Size: 21cm\*7 cm \*6 cm Fuel Injection Net Weight: 0.45kg

Gross Weight: 0.6kg

Fuel Injection Quality: China Made New

Package Size: 28cm\*7 cm \*7 cm

# (2) Fuel Injection Box Size

Website: <u>www.carfuelinjection.com</u> © 2024 Shenzhen Shumatt Technology Co., Ltd

Pic No.1

| No. Name |                    | Fuel Injection Package Size (cm) |
|----------|--------------------|----------------------------------|
| 1        | Fuel Injection Box | 28*7*7                           |