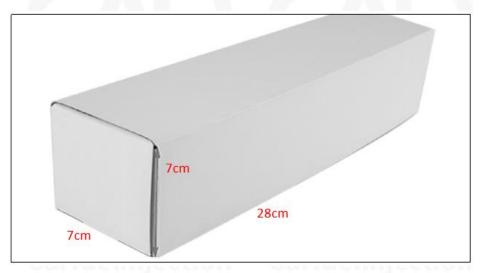

#### (2) Fuel Injection Box Size

Pic No.1

| No. | Name               | Fuel Injection Package Size (cm) |  |  |
|-----|--------------------|----------------------------------|--|--|
| 1   | Fuel Injection Box | 28*7*7                           |  |  |

Package Size: 28cm\*7 cm \*7 cm

Fuel Injection Type: Common Rail Fuel Injection

© 2024 Shenzhen Shumatt Technology Co., Ltd

MOQ: 4 Pieces