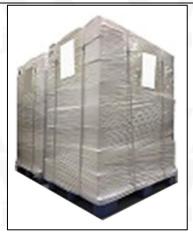

Pallet Shipping: Use fumigation free and recycling trays that meet export requirements, and use white wrapping protective film to wrap and bind with cable ties for the outside, such as picture No. 7, also, the products can be packaged according to customers' requirements.

Pic No. 6 **International Express Packaging:** Wrapped with yellow tape after wrapping black protective film

Pic No. 7

**Pallet Shipping:** Use pallet that meet export requirements, and use white wrapping protective film to wrap and bind with cable ties