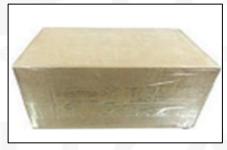

#### 4.7. 0445110891 Fuel Injection Packing

**Domestic express packaging:** Usually wrapped in waterproof scotch tape, such as picture No.5.

International express packaging: Wrapped with waterproof yellow tape After wrapping the black protective film, such as picture No. 6.

Minors are prohibited from using transparent tape, yellow tape, black wrapping protective film, and white wrapping protective film to avoid personal injury.

Pic No. 5 **Domestic Express Packaging:** Wrapped with Transparent tape