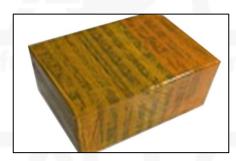

#### 4.7. 0445110891 Fuel Injection Packing

**Domestic express packaging:** Usually wrapped in waterproof scotch tape, such as picture No.5.

International express packaging: Wrapped with waterproof yellow tape After wrapping the black protective film, such as picture No. 6.

Pic No. 6 **International Express Packaging:** Wrapped with yellow tape after wrapping black protective film

Pic No. 7

**Pallet Shipping:** Use pallet that meet export requirements, and use white wrapping protective film to wrap and bind with cable ties