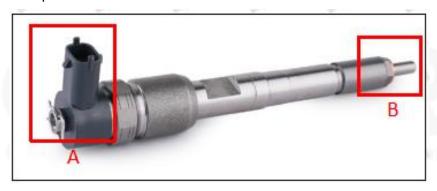

#### 2.1. 0445110891 Fuel Injection Part Number Location

E.g.: The fuel injection part number see as follows

Pic No.3

| No.                         | Name                                    |
|-----------------------------|-----------------------------------------|
| on Ca <sup>A</sup> fuelinja | brand, logo, part number, series number |
| В                           | nozzle part number                      |