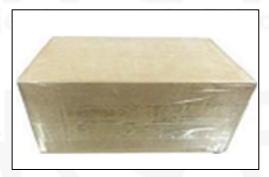

#### 4.7. 0445110824 Fuel Injection Packing

**Domestic express packaging:** Usually wrapped in waterproof scotch tape, such as picture No.5.

International express packaging: Wrapped with waterproof yellow tape After wrapping the black protective film, such as picture No. 6.

Minors are prohibited from using transparent tape, yellow tape, black wrapping protective film, and white wrapping protective film to avoid personal injury.

Pic No. 5 **Domestic Express Packaging:** Wrapped with Transparent tape