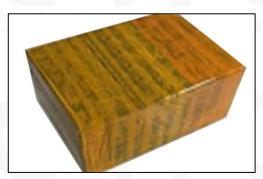

#### 4.7. 0445110824 Fuel Injection Packing

**Domestic express packaging:** Usually wrapped in waterproof scotch tape, such as picture No.5.

International express packaging: Wrapped with waterproof yellow tape After wrapping the black protective film, such as picture No. 6.

Pic No. 6 **International Express Packaging:** Wrapped with yellow tape after wrapping black protective film

Pic No. 7

**Pallet Shipping:** Use pallet that meet export requirements, and use white wrapping protective film to wrap and bind with cable ties