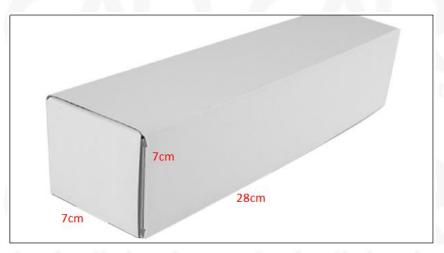

#### 1.5. 0445110824 Fuel Injection Specifications and Dimensions

Fuel Injection Size: 21cm\*7 cm \*6 cm Fuel Injection Net Weight: 0.45kg

Gross Weight: 0.6kg

Fuel Injection Quality: China Made New

Package Size: 28cm\*7 cm \*7 cm

#### (2) Fuel Injection Box Size

Pic No.1

| No. | Name               | Fuel Injection Package Size (cm) |
|-----|--------------------|----------------------------------|
| 1   | Fuel Injection Box | 28*7*7                           |