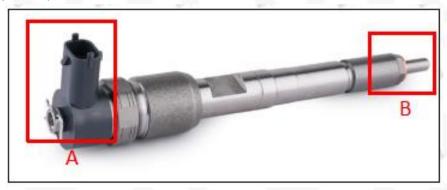

#### 2.1. 0445110824 Fuel Injection Part Number Location

E.g.: The fuel injection part number see as follows

Pic No.3

| No. | Name                                    |  |  |
|-----|-----------------------------------------|--|--|
| A   | brand, logo, part number, series number |  |  |
| В   | nozzle part number                      |  |  |