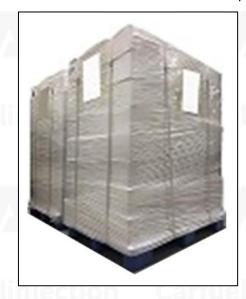

Pallet Shipping: Use fumigation free and recycling trays that meet export requirements, and use white wrapping protective film to wrap and bind with cable ties for the outside, such as picture No. 7, also, the products can be packaged according to customers' requirements.

Pic No. 5

Domestic Express Packaging:

Wrapped with Transparent tape

Pic No. 6
International Express Packaging:
Wrapped with yellow tape after wrapping
black protective film

Pic No. 7

**Pallet Shipping:** Use pallet that meet export requirements, and use white wrapping protective film to wrap and bind with cable ties