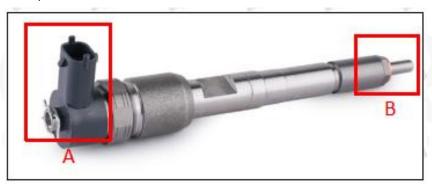

# 2.1. 0445110821 Fuel Injection Part Number Location

E.g.: The fuel injection part number see as follows

Pic No.3

| 2.2.  | No.           | Name                                    |  |  |
|-------|---------------|-----------------------------------------|--|--|
| ectio | n CarAuelinje | brand, logo, part number, series number |  |  |
|       | В             | nozzle part number                      |  |  |