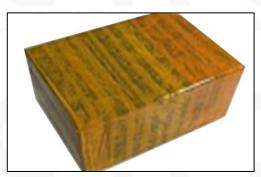

### 4.7. 0445110821 Fuel Injection Packing

**Domestic express packaging:** Usually wrapped in waterproof scotch tape, such as picture No.5.

**International express packaging:** Wrapped with waterproof yellow tape After wrapping the black protective film, such as picture No. 6.

Pic No. 5

Domestic Express Packaging:

Wrapped with Transparent tape

Pic No. 6
International Express Packaging:
Wrapped with yellow tape after wrapping
black protective film

Pic No. 7

**Pallet Shipping:** Use pallet that meet export requirements, and use white wrapping protective film to wrap and bind with cable ties