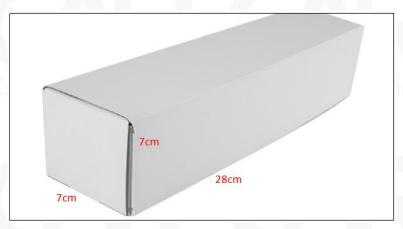

Package Size: 28cm\*7 cm \*7 cm

Fuel Injection Type: Common Rail Fuel Injection

© 2024 Shenzhen Shumatt Technology Co., Ltd

MOQ: 4 Pieces

# (2) Fuel Injection Box Size

Pic No.1

| No. | Name               | Fuel Injection Package Size (cm) |
|-----|--------------------|----------------------------------|
| 1   | Fuel Injection Box | 28*7*7                           |