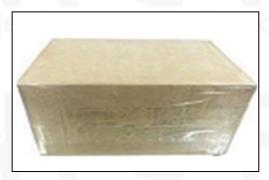

### 4.7. 0445110821 Fuel Injection Packing

**Domestic express packaging:** Usually wrapped in waterproof scotch tape, such as picture No.5.

**International express packaging:** Wrapped with waterproof yellow tape After wrapping the black protective film, such as picture No. 6.

Pic No. 5

Domestic Express Packaging:

Wrapped with Transparent tape

Pic No. 6
International Express Packaging:
Wrapped with yellow tape after wrapping
black protective film

Pic No. 7

**Pallet Shipping:** Use pallet that meet export requirements, and use white wrapping protective film to wrap and bind with cable ties