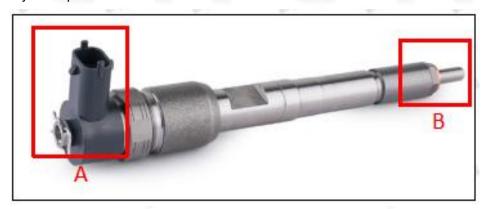

#### 2.1. 0445110805 Fuel Injection Part Number Location

E.g.: The fuel injection part number see as follows

Pic No.3

| No. | Name                                    |
|-----|-----------------------------------------|
| A   | brand, logo, part number, series number |
| В   | nozzle part number                      |