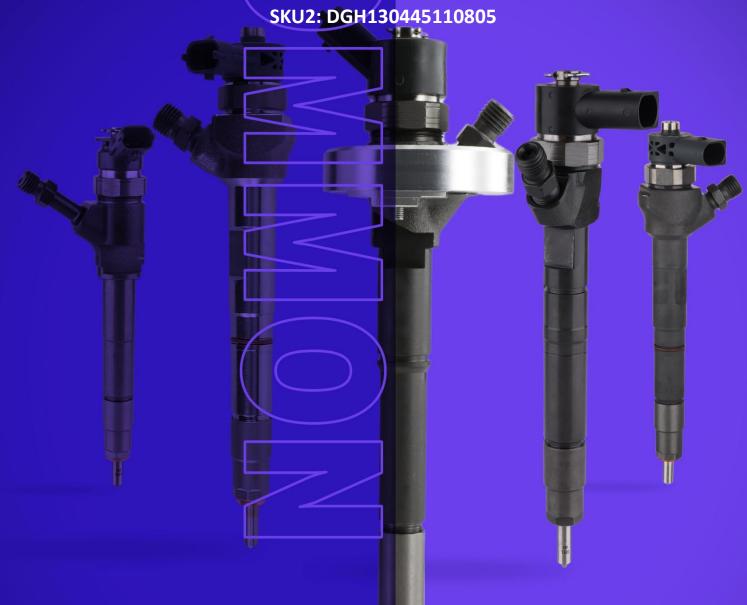

#### 1.1. 0445110805 Fuel Injection Basic Information

| Title | Common Rail Fuel Injection 0445110805 CRI1-16 China Made New |
|-------|--------------------------------------------------------------|
| SKU 1 | G1W20445110805                                               |
| SKU 2 | DGH130445110805                                              |