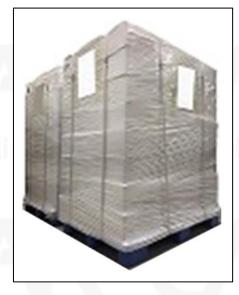

Pallet Shipping: Use fumigation free and recycling trays that meet export requirements, and use white wrapping protective film to wrap and bind with cable ties for the outside, such as picture No. 7, also, the products can be packaged according to customers' requirements.

Pic No. 6 **International Express Packaging:** Wrapped with yellow tape after wrapping black protective film

Pic No. 7

Pallet Shipping: Use pallet that meet export requirements, and use white wrapping protective film to wrap and bind with cable ties