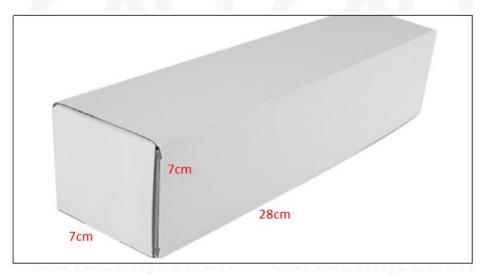

Fuel Injection Quality: China Made New

Package Size: 28cm\*7 cm \*7 cm

Fuel Injection Type: Common Rail Fuel Injection

MOQ: 4 Pieces

#### (2) Fuel Injection Box Size

Pic No.1

| No. | Name               | Fuel Injection Package Size (cm) |
|-----|--------------------|----------------------------------|
| 1   | Fuel Injection Box | 28*7*7                           |