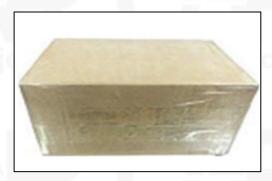

#### 4.7. 0445110805 Fuel Injection Packing

**Domestic express packaging:** Usually wrapped in waterproof scotch tape, such as picture No.5.

International express packaging: Wrapped with waterproof yellow tape After wrapping the black protective film, such as picture No. 6.

Pic No. 6 **International Express Packaging:** Wrapped with yellow tape after wrapping black protective film

Pic No. 7

Pallet Shipping: Use pallet that meet export requirements, and use white wrapping protective film to wrap and bind with cable ties