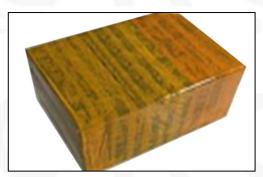

#### 4.7. 0445110799 Fuel Injection Packing

**Domestic express packaging:** Usually wrapped in waterproof scotch tape, such as picture No.5.

**International express packaging:** Wrapped with waterproof yellow tape After wrapping the black protective film, such as picture No. 6.

Pic No. 5

Domestic Express Packaging:

Wrapped with Transparent tape

Pic No. 6
International Express Packaging:
Wrapped with yellow tape after wrapping black protective film

Pic No. 7

**Pallet Shipping:** Use pallet that meet export requirements, and use white wrapping protective film to wrap and bind with cable ties