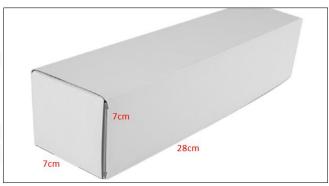

#### (2) Fuel Injection Box Size

Pic No.1

| No. | Name               | Fuel Injection Package Size (cm) |
|-----|--------------------|----------------------------------|
| 1   | Fuel Injection Box | 28*7*7                           |