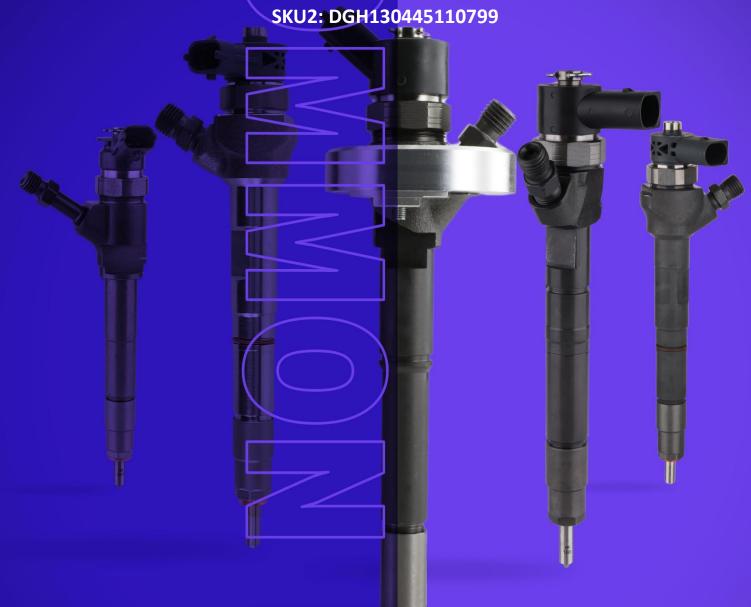

#### 1.1. 0445110799 Fuel Injection Basic Information

| Title | Common Rail Fuel Injection 0445110799 CRI1-16 China Made New |
|-------|--------------------------------------------------------------|
| SKU1  | G1W20445110799                                               |
| SKU2  | DGH130445110799                                              |