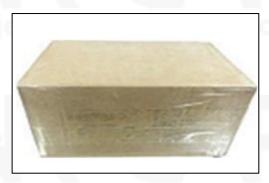

#### 4.7. 0445110799 Fuel Injection Packing

**Domestic express packaging:** Usually wrapped in waterproof scotch tape, such as picture No.5.

**International express packaging:** Wrapped with waterproof yellow tape After wrapping the black protective film, such as picture No. 6.

Pic No. 5

Domestic Express Packaging:

Wrapped with Transparent tape

Pic No. 6
International Express Packaging:
Wrapped with yellow tape after wrapping black protective film

Pic No. 7

**Pallet Shipping:** Use pallet that meet export requirements, and use white wrapping protective film to wrap and bind with cable ties