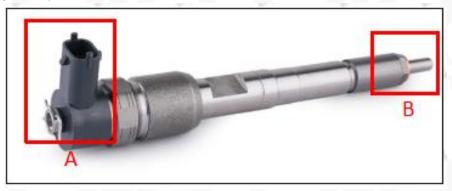

#### 2.1. 0445110799 Fuel Injection Part Number Location

E.g.: The fuel injection part number see as follows

Pic No.3

| No. | Name                                    |
|-----|-----------------------------------------|
| Α   | brand, logo, part number, series number |
| В   | nozzle part number                      |