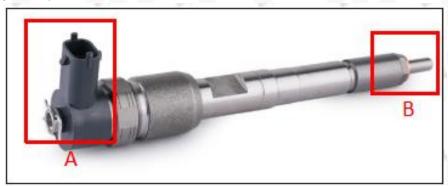

#### 2.1. 0445110789 Fuel Injection Part Number Location

E.g.: The fuel injection part number see as follows

Pic No.3

| No. | Name                                    |
|-----|-----------------------------------------|
| Α   | brand, logo, part number, series number |
| В   | nozzle part number                      |