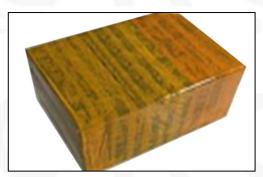

#### 4.7. 0445110789 Fuel Injection Packing

**Domestic express packaging:** Usually wrapped in waterproof scotch tape, such as picture No.5.

**International express packaging:** Wrapped with waterproof yellow tape After wrapping the black protective film, such as picture No. 6.

Pic No. 5

Domestic Express Packaging:

Wrapped with Transparent tape

Pic No. 6
International Express Packaging:
Wrapped with yellow tape after wrapping black protective film

Pic No. 7

**Pallet Shipping:** Use pallet that meet export requirements, and use white wrapping protective film to wrap and bind with cable ties