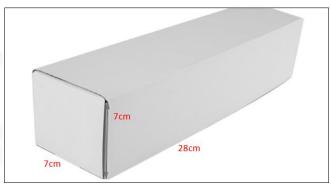

#### 1.5. 0445110789 Fuel Injection Specifications and Dimensions

Fuel Injection Size: 21cm\*7 cm \*6cm= 882cm3 (L\*W\*H=V)

Fuel Injection Net Weight: 0.45kg

Gross Weight: 0.6kg

Website: <u>www.carfuelinjection.com</u> © 2024 Shenzhen Shumatt Technology Co., Ltd

Fuel Injection Quality: China Made New
Package Size: 28cm\*7 cm \*7 cm = 1372 cm³
Fuel Injection Type: Common Rail Fuel Injection

MOQ: 4 Pieces

## (2) Fuel Injection Box Size

Pic No.1

| No. | Name               | Fuel Injection Package Size (cm) |
|-----|--------------------|----------------------------------|
| 1   | Fuel Injection Box | 28*7*7                           |