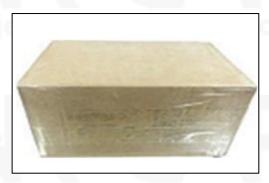

#### 4.7. 0445110789 Fuel Injection Packing

**Domestic express packaging:** Usually wrapped in waterproof scotch tape, such as picture No.5.

**International express packaging:** Wrapped with waterproof yellow tape After wrapping the black protective film, such as picture No. 6.

Pic No. 5

Domestic Express Packaging:

Wrapped with Transparent tape

Pic No. 6
International Express Packaging:
Wrapped with yellow tape after wrapping black protective film

Pic No. 7

**Pallet Shipping:** Use pallet that meet export requirements, and use white wrapping protective film to wrap and bind with cable ties