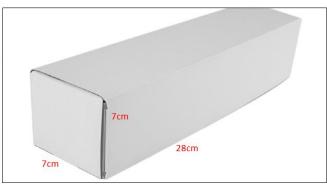

#### (2) Fuel Injection Box Size

Pic No.1

|   | No. | Name               | Fuel Injection Package Size (cm) |
|---|-----|--------------------|----------------------------------|
| Ī | 1   | Fuel Injection Box | 28*7*7                           |

Gross Weight: 0.6kg

Fuel Injection Quality: China Made New
Package Size: 28cm\*7 cm \*7 cm = 1372 cm³
Fuel Injection Type: Common Rail Fuel Injection

MOQ: 4 Pieces