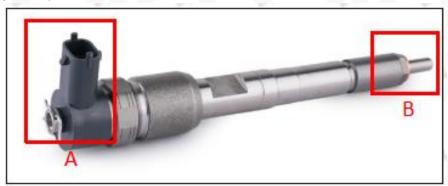

#### 2.1. 0445110787 Fuel Injection Part Number Location

E.g.: The fuel injection part number see as follows

Pic No.3

| No. | Name                                    |
|-----|-----------------------------------------|
| Α   | brand, logo, part number, series number |
| В   | nozzle part number                      |