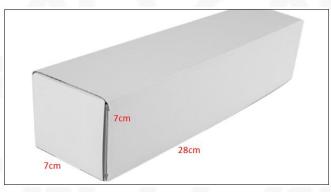

#### (2) Fuel Injection Box Size

Pic No.1

| No. | Name               | Fuel Injection Package Size (cm) |
|-----|--------------------|----------------------------------|
| 1   | Fuel Injection Box | 28*7*7                           |