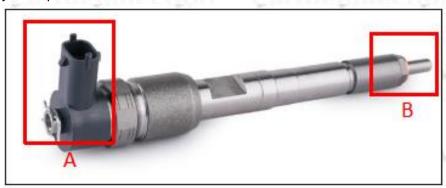

#### 2.1. 0445110780 Fuel Injection Part Number Location

E.g.: The fuel injection part number see as follows

Pic No.3

| No. | Name                                    |  |  |  |  |
|-----|-----------------------------------------|--|--|--|--|
| Α — | brand, logo, part number, series number |  |  |  |  |
| В   | nozzle part number                      |  |  |  |  |