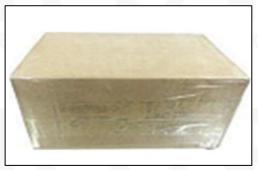

#### 4.7. **0445110780** Fuel Injection Packing

**Domestic express packaging:** Usually wrapped in waterproof scotch tape, such as picture No.5.

International express packaging: Wrapped with waterproof yellow tape After wrapping the black protective film, such as picture No. 6.

Pic No. 5 **Domestic Express Packaging:**Wrapped with Transparent tape

Pic No. 6
International Express Packaging:
Wrapped with yellow tape after wrapping black protective film

Pic No. 7

**Pallet Shipping:** Use pallet that meet export requirements, and use white wrapping protective film to wrap and bind with cable ties