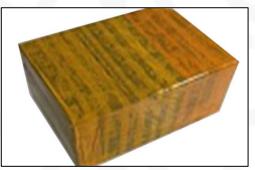

#### 4.7. **0445110780** Fuel Injection Packing

**Domestic express packaging:** Usually wrapped in waterproof scotch tape, such as picture No.5.

International express packaging: Wrapped with waterproof yellow tape After wrapping the black protective film, such as picture No. 6.

Pic No. 5 **Domestic Express Packaging:**Wrapped with Transparent tape

Pic No. 6
International Express Packaging:
Wrapped with yellow tape after wrapping black protective film

Pic No. 7

**Pallet Shipping:** Use pallet that meet export requirements, and use white wrapping protective film to wrap and bind with cable ties