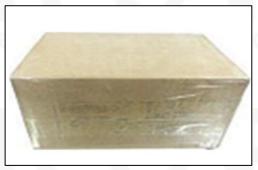

#### 4.7. 0445110735 Fuel Injection Packing

Domestic express packaging: Usually wrapped in waterproof scotch tape, such as picture No.5.

International express packaging: Wrapped with waterproof yellow tape After wrapping the black protective film, such as picture No. 6.

Pic No. 5 **Domestic Express Packaging:**Wrapped with Transparent tape

Pic No. 6
International Express Packaging:
Wrapped with yellow tape after wrapping black protective film

Pic No. 7

**Pallet Shipping:** Use pallet that meet export requirements, and use white wrapping protective film to wrap and bind with cable ties