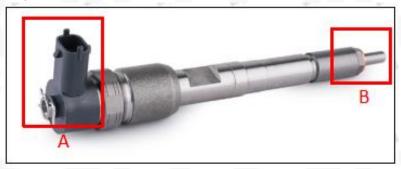

#### 2.1. 0445110735 Fuel Injection Part Number Location

E.g.: The fuel injection part number see as follows

Pic No.3

| No.            | Name                                    |
|----------------|-----------------------------------------|
| on Carfuelinje | brand, logo, part number, series number |
| В              | nozzle part number                      |