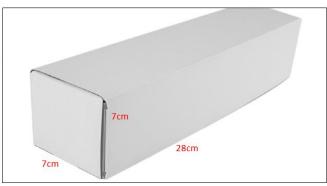

#### (2) Fuel Injection Box Size

Pic No.1

|   | No. | Name               | Fuel Injection Package Size (cm) |  |  |  |
|---|-----|--------------------|----------------------------------|--|--|--|
| Ī | 1   | Fuel Injection Box | 28*7*7                           |  |  |  |