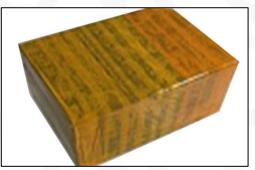

#### 4.7. 0445110735 Fuel Injection Packing

Domestic express packaging: Usually wrapped in waterproof scotch tape, such as picture No.5.

International express packaging: Wrapped with waterproof yellow tape After wrapping the black protective film, such as picture No. 6.

Pic No. 5 **Domestic Express Packaging:**Wrapped with Transparent tape

Pic No. 6
International Express Packaging:
Wrapped with yellow tape after wrapping black protective film

Pic No. 7

**Pallet Shipping:** Use pallet that meet export requirements, and use white wrapping protective film to wrap and bind with cable ties