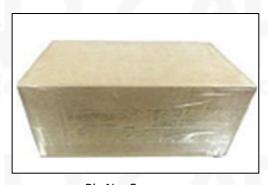

#### 4.7. 0445110725 Fuel Injection Packing

**Domestic express packaging:** Usually wrapped in waterproof scotch tape, such as picture No.5.

**International express packaging:** Wrapped with waterproof yellow tape After wrapping the black protective film, such as picture No. 6.

Minors are prohibited from using transparent tape, yellow tape, black wrapping protective film, and white wrapping protective film to avoid personal injury.

Pic No. 5 **Domestic Express Packaging:** Wrapped with Transparent tape