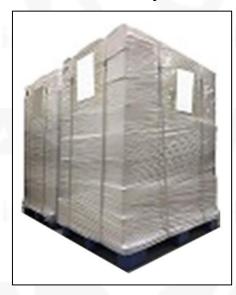

Pallet Shipping: Use fumigation free and recycling trays that meet export requirements, and use white wrapping protective film to wrap and bind with cable ties for the outside, such as picture No. 7, also, the products can be packaged according to customers' requirements.

Pic No. 6 **International Express Packaging:** Wrapped with yellow tape after wrapping black protective film

Pic No. 7

**Pallet Shipping:** Use pallet that meet export requirements, and use white wrapping protective film to wrap and bind with cable ties