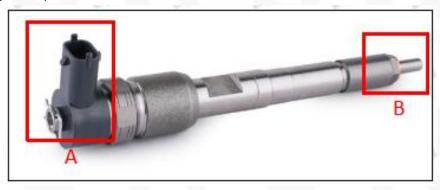

#### 2.1. 0445110725 Fuel Injection Part Number Location

E.g.: The fuel injection part number see as follows

Pic No.3

| No. | Name                                    |  |
|-----|-----------------------------------------|--|
| Α   | brand, logo, part number, series number |  |
| В   | nozzle part number                      |  |