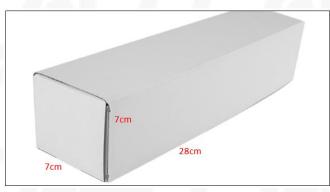

#### 1.5. 0445110725 Fuel Injection Specifications and Dimensions

Fuel Injection Size: 21cm\*7 cm \*6cm= 882cm3 (L\*W\*H=V)

Fuel Injection Net Weight: 0.45kg

Gross Weight: 0.6kg

Fuel Injection Quality: China Made New
Package Size: 28cm\*7 cm \*7 cm = 1372 cm³
Fuel Injection Type: Common Rail Fuel Injection

#### (2) Fuel Injection Box Size

Pic No.1

| No. | Name               | Fuel Injection Package Size (cm) |
|-----|--------------------|----------------------------------|
| 1   | Fuel Injection Box | 28*7*7                           |