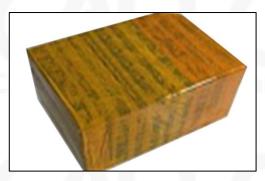

#### 4.7. 0445110725 Fuel Injection Packing

**Domestic express packaging:** Usually wrapped in waterproof scotch tape, such as picture No.5.

**International express packaging:** Wrapped with waterproof yellow tape After wrapping the black protective film, such as picture No. 6.

Pic No. 6 **International Express Packaging:** Wrapped with yellow tape after wrapping black protective film

Pic No. 7

**Pallet Shipping:** Use pallet that meet export requirements, and use white wrapping protective film to wrap and bind with cable ties