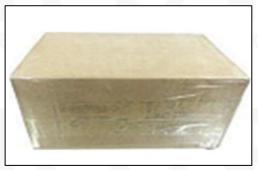

# 4.7. 0445110721 Fuel Injection Packing

**Domestic express packaging:** Usually wrapped in waterproof scotch tape, such as picture No.5.

International express packaging: Wrapped with waterproof yellow tape After wrapping the black protective film, such as picture No. 6.

Pic No. 5 **Domestic Express Packaging:**Wrapped with Transparent tape

Pic No. 6
International Express Packaging:
Wrapped with yellow tape after wrapping black protective film

Pic No. 7

**Pallet Shipping:** Use pallet that meet export requirements, and use white wrapping protective film to wrap and bind with cable ties