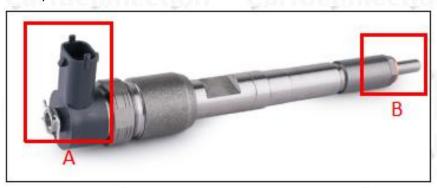

# 2.1. 0445110721 Fuel Injection Part Number Location

E.g.: The fuel injection part number see as follows

Pic No.3

| No. | Name                                    |  |  |  |  |
|-----|-----------------------------------------|--|--|--|--|
| Α — | brand, logo, part number, series number |  |  |  |  |
| В   | nozzle part number                      |  |  |  |  |