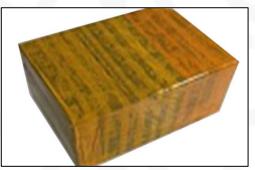

# 4.7. 0445110721 Fuel Injection Packing

**Domestic express packaging:** Usually wrapped in waterproof scotch tape, such as picture No.5.

International express packaging: Wrapped with waterproof yellow tape After wrapping the black protective film, such as picture No. 6.

Pic No. 5 **Domestic Express Packaging:**Wrapped with Transparent tape

Pic No. 6
International Express Packaging:
Wrapped with yellow tape after wrapping black protective film

Pic No. 7

**Pallet Shipping:** Use pallet that meet export requirements, and use white wrapping protective film to wrap and bind with cable ties