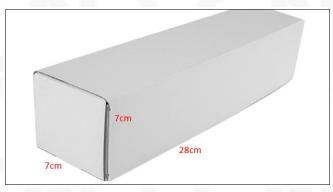

## 1.5. 0445110721 Fuel Injection Specifications and Dimensions

Fuel Injection Size: 21cm\*7 cm \*6cm= 882cm3 (L\*W\*H=V)

Fuel Injection Net Weight: 0.45kg

Gross Weight: 0.6kg

Fuel Injection Quality: China Made New
Package Size: 28cm\*7 cm \*7 cm = 1372 cm³
Fuel Injection Type: Common Rail Fuel Injection

## (2) Fuel Injection Box Size

Pic No.1

| No. | Name               | Fuel Injection Package Size (cm) |
|-----|--------------------|----------------------------------|
| 1   | Fuel Injection Box | 28*7*7                           |