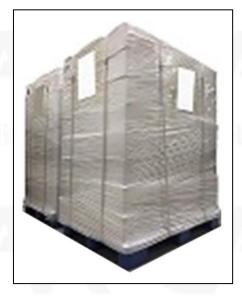

Pallet Shipping: Use fumigation free and recycling trays that meet export requirements, and use white wrapping protective film to wrap and bind with cable ties for the outside, such as picture No. 7, also, the products can be packaged according to customers' requirements.

Pic No. 5 **Domestic Express Packaging:**Wrapped with Transparent tape

Pic No. 6
International Express Packaging:
Wrapped with yellow tape after wrapping black protective film

Pic No. 7

**Pallet Shipping:** Use pallet that meet export requirements, and use white wrapping protective film to wrap and bind with cable ties