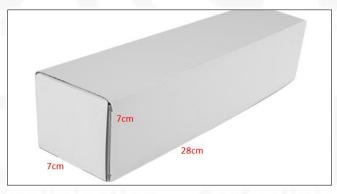

### 1.5. 0445110708 Fuel Injection Specifications and Dimensions

Fuel Injection Size: 21cm\*7 cm \*6cm= 882cm³ (L\*W\*H=V)

Fuel Injection Net Weight: 0.45kg

Gross Weight: 0.6kg

Fuel Injection Quality: China Made New

Website: www.carfuelinjection.com

© 2024 Shenzhen Shumatt Technology Co., Ltd

Package Size: 28cm\*7 cm \*7 cm = 1372 cm<sup>3</sup>

Fuel Injection Type: Common Rail Fuel Injection

MOQ: 4 Pieces

#### (2) Fuel Injection Box Size

Pic No.1

| No. | Name               | Fuel Injection Package Size (cm) |
|-----|--------------------|----------------------------------|
| 1   | Fuel Injection Box | 28*7*7                           |