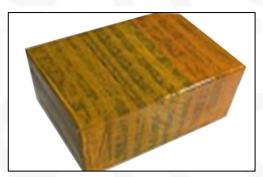

#### 4.7. 0445110708 Fuel Injection Packing

**Domestic express packaging:** Usually wrapped in waterproof scotch tape, such as picture No.5.

**International express packaging:** Wrapped with waterproof yellow tape After wrapping the black protective film, such as picture No. 6.

Pic No. 5

Domestic Express Packaging:

Wrapped with Transparent tape

Pic No. 6
International Express Packaging:
Wrapped with yellow tape after wrapping black protective film

Pic No. 7

**Pallet Shipping:** Use pallet that meet export requirements, and use white wrapping protective film to wrap and bind with cable ties