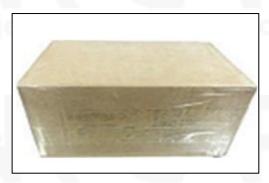

#### 4.7. 0445110708 Fuel Injection Packing

**Domestic express packaging:** Usually wrapped in waterproof scotch tape, such as picture No.5.

**International express packaging:** Wrapped with waterproof yellow tape After wrapping the black protective film, such as picture No. 6.

Pic No. 5

Domestic Express Packaging:

Wrapped with Transparent tape

Pic No. 6
International Express Packaging:
Wrapped with yellow tape after wrapping black protective film

Pic No. 7

**Pallet Shipping:** Use pallet that meet export requirements, and use white wrapping protective film to wrap and bind with cable ties