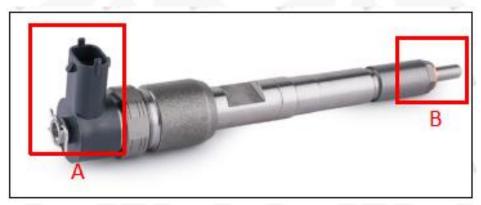

#### 2.1. 0445110708 Fuel Injection Part Number Location

E.g.: The fuel injection part number see as follows

Pic No.3

| No. | Name                                    |
|-----|-----------------------------------------|
| Α   | brand, logo, part number, series number |
| В   | nozzle part number                      |