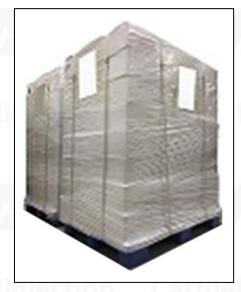

Pallet Shipping: Use fumigation free and recycling trays that meet export requirements, and use white wrapping protective film to wrap and bind with cable ties for the outside, such as picture No. 7, also, the products can be packaged according to customers' requirements.

Pic No. 5

Domestic Express Packaging:

Wrapped with Transparent tape

Pic No. 6
International Express Packaging:
Wrapped with yellow tape after wrapping black protective film

Pic No. 7

**Pallet Shipping:** Use pallet that meet export requirements, and use white wrapping protective film to wrap and bind with cable ties