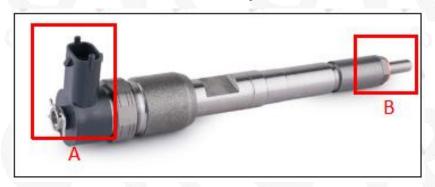

# 2.1.0445110692 Fuel Injection Part Number Location

E.g.: The fuel injection part number see as follows

Pic No.3

| No. | Name                                    |  |  |  |  |
|-----|-----------------------------------------|--|--|--|--|
| A   | brand, logo, part number, series number |  |  |  |  |
| В   | nozzle part number                      |  |  |  |  |