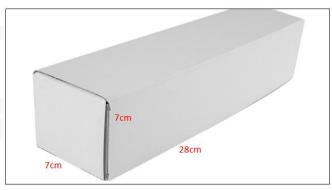

### (2) Fuel Injection Box Size

Pic No.1

| No. | Name               | Fuel Injection Package Size (cm) |
|-----|--------------------|----------------------------------|
| 1   | Fuel Injection Box | 28*7*7                           |