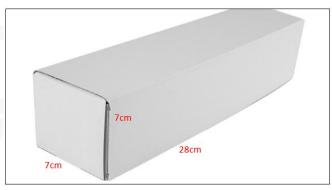

### 1.5.0445110690 Fuel Injection Specifications and Dimensions

Fuel Injection Size: 21cm\*7 cm \*6cm= 882cm3 (L\*W\*H=V)

Fuel Injection Net Weight: 0.45kg

Gross Weight: 0.6kg

Fuel Injection Quality: China Made New
Package Size: 28cm\*7 cm \*7 cm = 1372 cm³
Fuel Injection Type: Common Rail Fuel Injection

### (2) Fuel Injection Box Size

Pic No.1

| No. | Name               | Fuel Injection Package Size (cm) |
|-----|--------------------|----------------------------------|
| 1   | Fuel Injection Box | 28*7*7                           |