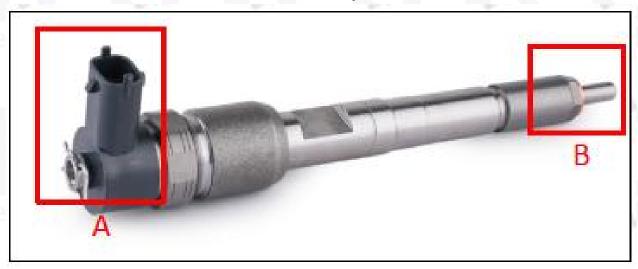

# 2.1. 0445110659 Fuel Injection Part Number Location

E.g.: The fuel injection part number see as follows

Pic No.3

|    | No.         | Name                                    |
|----|-------------|-----------------------------------------|
| on | Carfuelinie | brand, logo, part number, series number |
|    | В           | nozzle part number                      |