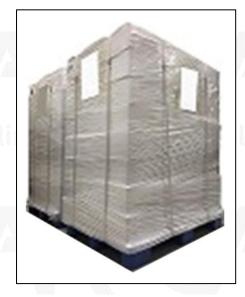

**Pallet Shipping:** Use fumigation free and recycling trays that meet export requirements, and use white wrapping protective film to wrap and bind with cable ties for the outside, such as picture No. 7, also, the products can be packaged according to customers' requirements.

Pic No. 6
International Express Packaging:
Wrapped with yellow tape after wrapping black protective film

Pic No. 7

**Pallet Shipping:** Use pallet that meet export requirements, and use white wrapping protective film to wrap and bind with cable ties