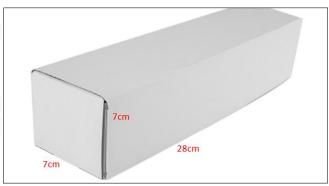

## (2) Fuel Injection Box Size

Pic No.1

| No. | Name               | Fuel Injection Package Size (cm) |
|-----|--------------------|----------------------------------|
| 1   | Fuel Injection Box | 28*7*7                           |