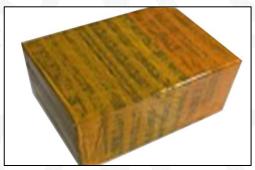

## **4.7. 0445110659** Fuel Injection Packing

**Domestic express packaging:** Usually wrapped in waterproof scotch tape, such as picture No.5.

**International express packaging:** Wrapped with waterproof yellow tape After wrapping the black protective film, such as picture No. 6.

Pic No. 6
International Express Packaging:
Wrapped with yellow tape after wrapping black protective film

Pic No. 7

**Pallet Shipping:** Use pallet that meet export requirements, and use white wrapping protective film to wrap and bind with cable ties