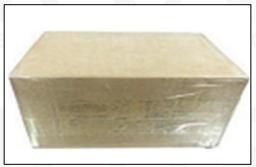

## **4.7. 0445110659** Fuel Injection Packing

**Domestic express packaging:** Usually wrapped in waterproof scotch tape, such as picture No.5.

**International express packaging:** Wrapped with waterproof yellow tape After wrapping the black protective film, such as picture No. 6.

A Minors are prohibited from using transparent tape, yellow tape, black wrapping protective film, and white wrapping protective film to avoid personal injury.

Pic No. 5

Domestic Express Packaging:

Wrapped with Transparent tape