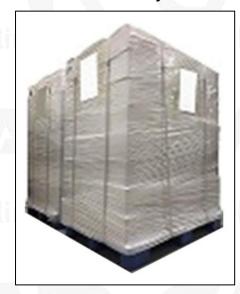

**Pallet Shipping:** Use fumigation free and recycling trays that meet export requirements, and use white wrapping protective film to wrap and bind with cable ties for the outside, such as picture No. 7, also, the products can be packaged according to customers' requirements.

Website: www.carfuelinjection.com

Pic No. 6
International Express Packaging:
Wrapped with yellow tape after wrapping black protective film

© 2024 Shenzhen Shumatt Technology Co., Ltd

Pic No. 7

**Pallet Shipping:** Use pallet that meet export requirements, and use white wrapping protective film to wrap and bind with cable ties