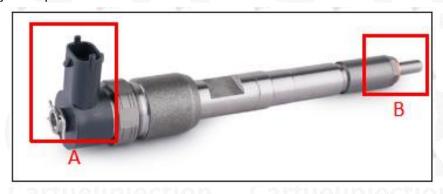

#### 2.1. 0445110628 Fuel Injection Part Number Location

E.g.: The fuel injection part number see as follows

Pic No.3

| No. | Name                                    |
|-----|-----------------------------------------|
| A . | brand, logo, part number, series number |
| В   | nozzle part number                      |