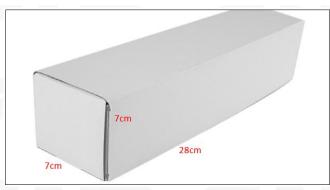

#### (2) Fuel Injection Box Size

Pic No.1

| No. | Name               | Fuel Injection Package Size (cm) |
|-----|--------------------|----------------------------------|
| 1   | Fuel Injection Box | 28*7*7                           |