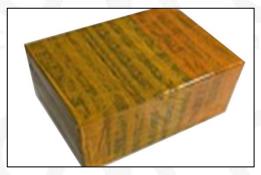

#### 4.7. **0445110628** Fuel Injection Packing

**Domestic express packaging:** Usually wrapped in waterproof scotch tape, such as picture No.5.

**International express packaging:** Wrapped with waterproof yellow tape After wrapping the black protective film, such as picture No. 6.

Website: www.carfuelinjection.com

Pic No. 6
International Express Packaging:
Wrapped with yellow tape after wrapping black protective film

© 2024 Shenzhen Shumatt Technology Co., Ltd

Pic No. 7

**Pallet Shipping:** Use pallet that meet export requirements, and use white wrapping protective film to wrap and bind with cable ties