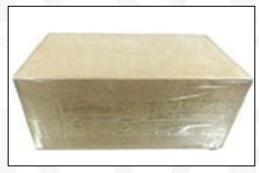

#### 4.7. **0445110628** Fuel Injection Packing

**Domestic express packaging:** Usually wrapped in waterproof scotch tape, such as picture No.5.

**International express packaging:** Wrapped with waterproof yellow tape After wrapping the black protective film, such as picture No. 6.

A Minors are prohibited from using transparent tape, yellow tape, black wrapping protective film, and white wrapping protective film to avoid personal injury.

Pic No. 5 **Domestic Express Packaging:**Wrapped with Transparent tape